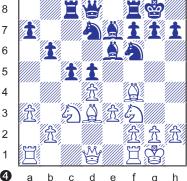

Position #9 comes from a Trompowski Attack: 1.d4 Nf6 2.Bg5 e6 3.e4 h6 4.Bxf6 Qxf6 5.Nf3 b6 6.Bd3 Bb7 7.Nc3 Bb4 8.0-0 Nc6 9.e5. (Here black should retreat with 9...Qd8.)

Instead, the queen can get trapped in the middle of the board if she goes **9...Qf4?** It's curtains for her majesty after 10.Ne2 Qg4 11.h3 Qh5 12.Nf4.