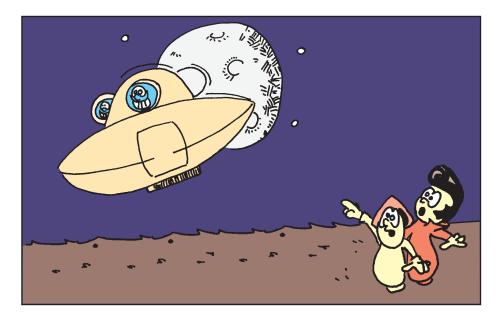

In this issue, we have the final episode of the Invisible Pawn. Can you guess what happens? I bet you'll be as surprised as me when you meet the Blue Moonies!

Bye for now,

Kiril

kiril@chess-math.org

The rooks and queens are known as the *major pieces*. Winning one of them is often enough to win a game.