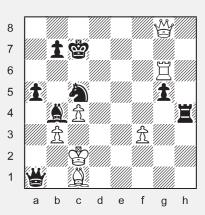

Knights can also be used to corner a rook. In position #3, black to move wins with the standard trap. 1...Rxf1+ 2.Kxf1 Ne3+ 3.Kf2 Nxc2. Next comes 4...Nxa1.

Two bishops work together in diagram #4 to attack a rook and cover all its flight squares. After **1.Ba6!**, Black loses the exchange (1...Ra8 2.Bb7! or 1...Rc6 2.Bb7).

White also wins material in the line: 1...cxd4 2.Nxd4 Rc5 3.Na4! Ra5 4.Nc6, forking the black queen and rook.

Another way that rooks get trapped is when they are caught behind enemy lines. Position #5 arises from the English Opening: 1.c4 Nf6 2.Nc3 d5 3.cxd5 Nxd5 4.g3 g6 5.Bg2 Nxc3 6.bxc3 Bg7 7.Rb1 Nd7.