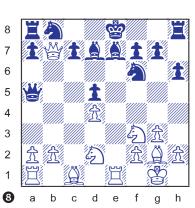

Black hopes for **8.Bxb7?** Bxb7 9.Rxb7 Nb6! followed by 10...Qc8.

The queen is the hardest 8 piece to trap. It sometimes 7 happens when she grabs a 6 pawn before development is 5 complete, like in number #6. 4 The black queen plans to 3 escape next turn by 1.a3 Qb6 2 or 1.Rfb1 Qa3. However, white 1 can cut off her retreat with 6 1.Nb5!

The best that black can do is 1...a6 2.Rfb1 Qxa1 3.Rxa1 axb5, getting a rook and knight for the queen.

Example #7 is very similar. This time the knight attacks the queen. **1.Na4!** And she has nowhere to run.