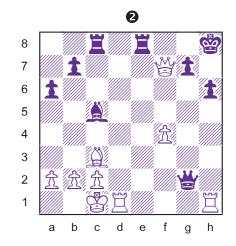

White also wins material in the line: 1...cxd4 2.Nxd4 Rc5 3.Na4! Ra5 4.Nc6, forking the black queen and rook.

Another way that rooks get trapped is when they are caught behind enemy lines. Position #5 arises from the English Opening: 1.c4 Nf6 2.Nc3 d5 3.cxd5 Nxd5 4.g3 g6 5.Bg2 Nxc3 6.bxc3 Bg7 7.Rb1 Nd7.

Black hopes for **8.Bxb7?** Bxb7 9.Rxb7 Nb6! followed by 10...Qc8.

The queen is the hardest 8 piece to trap. It sometimes 7 happens when she grabs a 6 pawn before development is 5 complete, like in number #6. 4 The black queen plans to 3 escape next turn by 1.a3 Qb6 2 or 1.Rfb1 Qa3. However, white 1 can cut off her retreat with 6 1.Nb5!