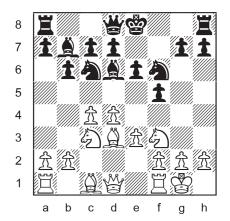

Knights can also be used to corner a rook. In position #3, black to move wins with the standard trap. 1...Rxf1+ 2.Kxf1 Ne3+ 3.Kf2 Nxc2. Next comes 4...Nxa1.

Two bishops work together in diagram #4 to attack a rook and cover all its flight squares. After **1.Ba6!**, Black loses the exchange (1...Ra8 2.Bb7! or 1...Rc6 2.Bb7).

White also wins material in the line: 1...cxd4 2.Nxd4 Rc5 3.Na4! Ra5 4.Nc6, forking the black queen and rook.

Another way that rooks get trapped is when they are caught behind enemy lines. Position #5 arises from the English Opening: 1.c4 Nf6 2.Nc3 d5 3.cxd5 Nxd5 4.g3 g6 5.Bg2 Nxc3 6.bxc3 Bg7 7.Rb1 Nd7.