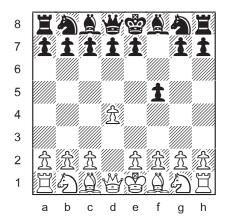

The game below is written in algebraic notation. Ed was new to chess and fell into an old trap called **Scholar's Mate!** 

|    | ALEC   | ED         |
|----|--------|------------|
| 1. | e4     | <b>e</b> 5 |
| 2. | Qh5    | d6         |
| 3. | Bc4    | Nf6?       |
| 4  | Oxf7 # |            |

Oh no! Ed got mated in just four moves. That was no fun!

Dear Kiril,

I really like the Invisible Pawn stories. I just finished the third one. They are on the road! But I am worried about Elvis.

I look forward to every issue. Hope I get to read the fourth one soon.