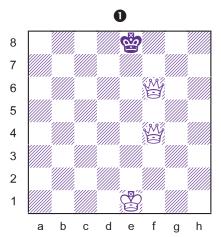

The game below is written in algebraic notation. Ed was new to chess and fell into an old trap called **Scholar's Mate!** 

|    | ALEC   | ED         |
|----|--------|------------|
| 1. | e4     | <b>e</b> 5 |
| 2. | Qh5    | d6         |
| 3. | Bc4    | Nf6?       |
| 4  | Oxf7 # |            |

Oh no! Ed got mated in just four moves. That was no fun!

Dear Kiril,

I really like the Invisible Pawn stories. I just finished the third one. They are on the road! But I am worried about Elvis.

I look forward to every issue. Hope I get to read the fourth one soon.