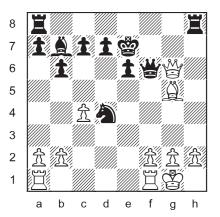

Black hopes for **8.Bxb7?** Bxb7 9.Rxb7 Nb6! followed by 10...Qc8.

The queen is the hardest 8 piece to trap. It sometimes 7 happens when she grabs a 6 pawn before development is 5 complete, like in number #6. 4 The black queen plans to 3 escape next turn by 1.a3 Qb6 2 or 1.Rfb1 Qa3. However, white 1 can cut off her retreat with 6 1.Nb5!

The best that black can do is 1...a6 2.Rfb1 Qxa1 3.Rxa1 axb5, getting a rook and knight for the queen.

Example #7 is very similar. This time the knight attacks the queen. **1.Na4!** And she has nowhere to run.