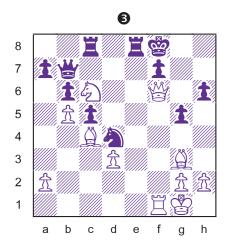

Knights can also be used to corner a rook. In position #3, black to move wins with the standard trap. 1...Rxf1+ 2.Kxf1 Ne3+ 3.Kf2 Nxc2. Next comes 4...Nxa1.

Two bishops work together in diagram #4 to attack a rook and cover all its flight squares. After **1.Ba6!**, Black loses the exchange (1...Ra8 2.Bb7! or 1...Rc6 2.Bb7).

White also wins material in the line: 1...cxd4 2.Nxd4 Rc5 3.Na4! Ra5 4.Nc6, forking the black queen and rook.

Another way that rooks get trapped is when they are caught behind enemy lines. Position #5 arises from the English Opening: 1.c4 Nf6 2.Nc3 d5 3.cxd5 Nxd5 4.g3 g6 5.Bg2 Nxc3 6.bxc3 Bg7 7.Rb1 Nd7.