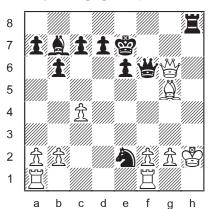

The game below is written in algebraic notation. Ed was new to chess and fell into an old trap called **Scholar's Mate!** 

|    | ALEC   | ED         |
|----|--------|------------|
| 1. | e4     | <b>e</b> 5 |
| 2. | Qh5    | d6         |
| 3. | Bc4    | Nf6?       |
| 4  | Oxf7 # |            |

Oh no! Ed got mated in just four moves. That was no fun!

Dear Kiril,

I really like the Invisible Pawn stories. I just finished the third one. They are on the road! But I am worried about Elvis.

I look forward to every issue. Hope I get to read the fourth one soon.