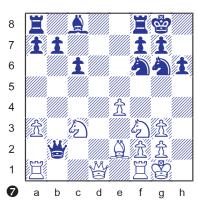

Knights can also be used to corner a rook. In position #3, black to move wins with the standard trap. 1...Rxf1+ 2.Kxf1 Ne3+ 3.Kf2 Nxc2. Next comes 4...Nxa1.

Two bishops work together in diagram #4 to attack a rook and cover all its flight squares. After **1.Ba6!**, Black loses the exchange (1...Ra8 2.Bb7! or 1...Rc6 2.Bb7).

White also wins material in the line: 1...cxd4 2.Nxd4 Rc5 3.Na4! Ra5 4.Nc6, forking the black queen and rook.

Another way that rooks get trapped is when they are caught behind enemy lines. Position #5 arises from the English Opening: 1.c4 Nf6 2.Nc3 d5 3.cxd5 Nxd5 4.g3 g6 5.Bg2 Nxc3 6.bxc3 Bg7 7.Rb1 Nd7.