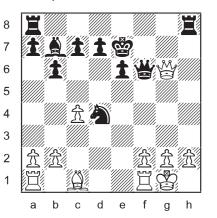

Black hopes for **8.Bxb7?** Bxb7 9.Rxb7 Nb6! followed by 10...Qc8.

The queen is the hardest 8 piece to trap. It sometimes 7 happens when she grabs a 6 pawn before development is 5 complete, like in number #6. 4 The black queen plans to 3 escape next turn by 1.a3 Qb6 2 or 1.Rfb1 Qa3. However, white 1 can cut off her retreat with 6 1.Nb5!

The best that black can do is 1...a6 2.Rfb1 Qxa1 3.Rxa1 axb5, getting a rook and knight for the queen.

Example #7 is very similar. This time the knight attacks the queen. **1.Na4!** And she has nowhere to run.