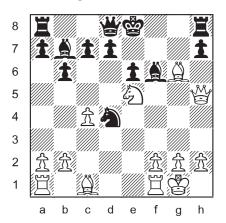

White also wins material in the line: 1...cxd4 2.Nxd4 Rc5 3.Na4! Ra5 4.Nc6, forking the black queen and rook.

Another way that rooks get trapped is when they are caught behind enemy lines. Position #5 arises from the English Opening: 1.c4 Nf6 2.Nc3 d5 3.cxd5 Nxd5 4.g3 g6 5.Bg2 Nxc3 6.bxc3 Bg7 7.Rb1 Nd7.

Black hopes for **8.Bxb7?** Bxb7 9.Rxb7 Nb6! followed by 10...Qc8.

The queen is the hardest 8 piece to trap. It sometimes 7 happens when she grabs a 6 pawn before development is 5 complete, like in number #6. 4 The black queen plans to 3 escape next turn by 1.a3 Qb6 2 or 1.Rfb1 Qa3. However, white 1 can cut off her retreat with 6 1.Nb5!

The best that black can do is 1...a6 2.Rfb1 Qxa1 3.Rxa1 axb5, getting a rook and knight for the queen.

Example #7 is very similar. This time the knight attacks the queen. **1.Na4!** And she has nowhere to run.