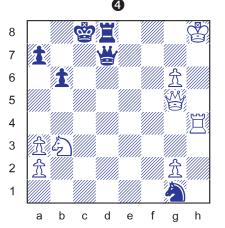

The white queen is the one who has to be careful in diagram #8. She just took on b7. Black can save the rook on a8 by 1...Qb6! (1...Bc6? 2.Qc8# oops!)

The game is equal then following 2.Qxb6 axb6. But **2.Qxa8?** would give the advantage to black because of 2...Bc6!, trapping the queen in the corner.

Position #9 comes from a Trompowski Attack: 1.d4 Nf6 2.Bg5 e6 3.e4 h6 4.Bxf6 Qxf6 5.Nf3 b6 6.Bd3 Bb7 7.Nc3 Bb4 8.0-0 Nc6 9.e5. (Here black should retreat with 9...Qd8.)

Instead, the queen can get trapped in the middle of the board if she goes **9...Qf4?** It's curtains for her majesty after 10.Ne2 Qg4 11.h3 Qh5 12.Nf4.