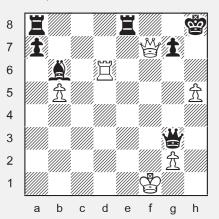

The white queen is the one who has to be careful in diagram #8. She just took on b7. Black can save the rook on a8 by 1...Qb6! (1...Bc6? 2.Qc8# oops!)

The game is equal then following 2.Qxb6 axb6. But **2.Qxa8?** would give the advantage to black because of 2...Bc6!, trapping the queen in the corner.