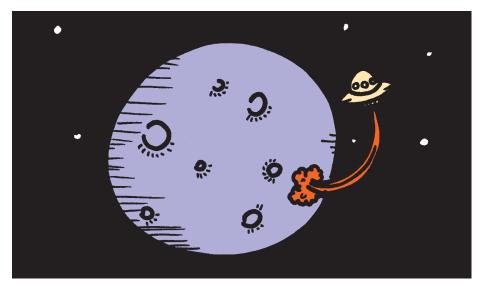

In this issue, we have the final episode of the Invisible Pawn. Can you guess what happens? I bet you'll be as surprised as me when you meet the Blue Moonies!

Bye for now,

Kiril

kiril@chess-math.org

The rooks and queens are known as the *major pieces*. Winning one of them is often enough to win a game.