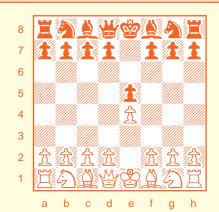

The game below is written in algebraic notation. Ed was new to chess and fell into an old trap called **Scholar's Mate!** 

|    | ALEC   | ED         |
|----|--------|------------|
| 1. | e4     | <b>e</b> 5 |
| 2. | Qh5    | d6         |
| 3. | Bc4    | Nf6?       |
| 4  | Oxf7 # |            |

Oh no! Ed got mated in just four moves. That was no fun!

Dear Kiril,

I really like the Invisible Pawn stories. I just finished the third one. They are on the road! But I am worried about Elvis.

I look forward to every issue. Hope I get to read the fourth one soon.