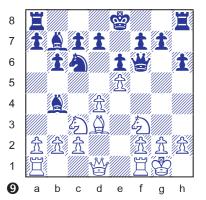

The white queen is the one who has to be careful in diagram #8. She just took on b7. Black can save the rook on a8 by 1...Qb6! (1...Bc6? 2.Qc8# oops!)

The game is equal then following 2.Qxb6 axb6. But **2.Qxa8?** would give the advantage to black because of 2...Bc6!, trapping the queen in the corner.