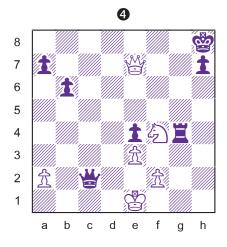

Knights can also be used to corner a rook. In position #3, black to move wins with the standard trap. 1...Rxf1+ 2.Kxf1 Ne3+ 3.Kf2 Nxc2. Next comes 4...Nxa1.

Two bishops work together in diagram #4 to attack a rook and cover all its flight squares. After **1.Ba6!**, Black loses the exchange (1...Ra8 2.Bb7! or 1...Rc6 2.Bb7).

White also wins material in the line: 1...cxd4 2.Nxd4 Rc5 3.Na4! Ra5 4.Nc6, forking the black queen and rook.

Another way that rooks get trapped is when they are caught behind enemy lines. Position #5 arises from the English Opening: 1.c4 Nf6 2.Nc3 d5 3.cxd5 Nxd5 4.g3 g6 5.Bg2 Nxc3 6.bxc3 Bg7 7.Rb1 Nd7.