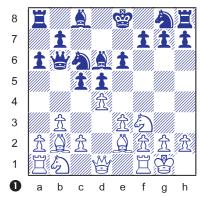

White also wins material in the line: 1...cxd4 2.Nxd4 Rc5 3.Na4! Ra5 4.Nc6, forking the black queen and rook.

Another way that rooks get trapped is when they are caught behind enemy lines. Position #5 arises from the English Opening: 1.c4 Nf6 2.Nc3 d5 3.cxd5 Nxd5 4.g3 g6 5.Bg2 Nxc3 6.bxc3 Bg7 7.Rb1 Nd7.

Black hopes for **8.Bxb7?** Bxb7 9.Rxb7 Nb6! followed by 10...Qc8.

The queen is the hardest 8 piece to trap. It sometimes 7 happens when she grabs a 6 pawn before development is 5 complete, like in number #6. 4 The black queen plans to 3 escape next turn by 1.a3 Qb6 2 or 1.Rfb1 Qa3. However, white 1 can cut off her retreat with 6 1.Nb5!