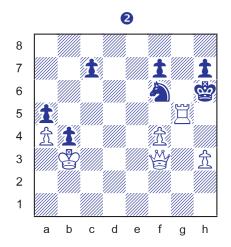

Black hopes for **8.Bxb7?** Bxb7 9.Rxb7 Nb6! followed by 10...Qc8.

The queen is the hardest 8 piece to trap. It sometimes 7 happens when she grabs a 6 pawn before development is 5 complete, like in number #6. 4 The black queen plans to 3 escape next turn by 1.a3 Qb6 2 or 1.Rfb1 Qa3. However, white 1 can cut off her retreat with 6 1.Nb5!

The best that black can do is 1...a6 2.Rfb1 Qxa1 3.Rxa1 axb5, getting a rook and knight for the queen.

Example #7 is very similar. This time the knight attacks the queen. **1.Na4!** And she has nowhere to run.