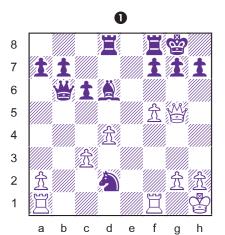

Black hopes for **8.Bxb7?** Bxb7 9.Rxb7 Nb6! followed by 10...Qc8.

The queen is the hardest 8 piece to trap. It sometimes 7 happens when she grabs a 6 pawn before development is 5 complete, like in number #6. 4 The black queen plans to 3 escape next turn by 1.a3 Qb6 2 or 1.Rfb1 Qa3. However, white 1 can cut off her retreat with 6 1.Nb5!

The best that black can do is 1...a6 2.Rfb1 Qxa1 3.Rxa1 axb5, getting a rook and knight for the queen.

Example #7 is very similar. This time the knight attacks the queen. **1.Na4!** And she has nowhere to run.