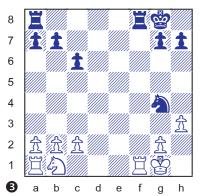

Knights can also be used to corner a rook. In position #3, black to move wins with the standard trap. 1...Rxf1+ 2.Kxf1 Ne3+ 3.Kf2 Nxc2. Next comes 4...Nxa1.

Two bishops work together in diagram #4 to attack a rook and cover all its flight squares. After **1.Ba6!**, Black loses the exchange (1...Ra8 2.Bb7! or 1...Rc6 2.Bb7).

White also wins material in the line: 1...cxd4 2.Nxd4 Rc5 3.Na4! Ra5 4.Nc6, forking the black queen and rook.

Another way that rooks get trapped is when they are caught behind enemy lines. Position #5 arises from the English Opening: 1.c4 Nf6 2.Nc3 d5 3.cxd5 Nxd5 4.g3 g6 5.Bg2 Nxc3 6.bxc3 Bg7 7.Rb1 Nd7.