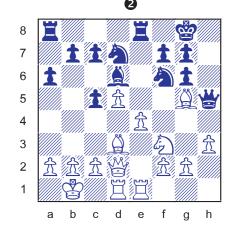

Knights can also be used to corner a rook. In position #3, black to move wins with the standard trap. 1...Rxf1+ 2.Kxf1 Ne3+ 3.Kf2 Nxc2. Next comes 4...Nxa1.

Two bishops work together in diagram #4 to attack a rook and cover all its flight squares. After **1.Ba6!**, Black loses the exchange (1...Ra8 2.Bb7! or 1...Rc6 2.Bb7).

White also wins material in the line: 1...cxd4 2.Nxd4 Rc5 3.Na4! Ra5 4.Nc6, forking the black queen and rook.

Another way that rooks get trapped is when they are caught behind enemy lines. Position #5 arises from the English Opening: 1.c4 Nf6 2.Nc3 d5 3.cxd5 Nxd5 4.g3 g6 5.Bg2 Nxc3 6.bxc3 Bg7 7.Rb1 Nd7.