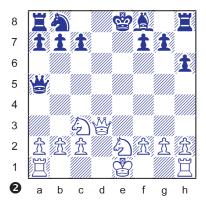

The game below is written in algebraic notation. Ed was new to chess and fell into an old trap called **Scholar's Mate!** 

|    | ALEC   | ED         |
|----|--------|------------|
| 1. | e4     | <b>e</b> 5 |
| 2. | Qh5    | d6         |
| 3. | Bc4    | Nf6?       |
| 4  | Oxf7 # |            |

Oh no! Ed got mated in just four moves. That was no fun!

Dear Kiril,

I really like the Invisible Pawn stories. I just finished the third one. They are on the road! But I am worried about Elvis.

I look forward to every issue. Hope I get to read the fourth one soon.