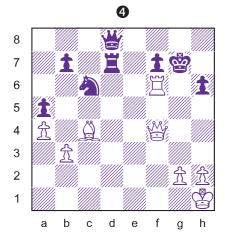

Position #9 comes from a Trompowski Attack: 1.d4 Nf6 2.Bg5 e6 3.e4 h6 4.Bxf6 Qxf6 5.Nf3 b6 6.Bd3 Bb7 7.Nc3 Bb4 8.0-0 Nc6 9.e5. (Here black should retreat with 9...Qd8.)

Instead, the queen can get trapped in the middle of the board if she goes **9...Qf4?** It's curtains for her majesty after 10.Ne2 Qg4 11.h3 Qh5 12.Nf4.