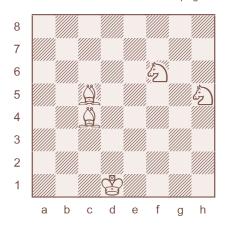

Knights can also be used to corner a rook. In position #3, black to move wins with the standard trap. 1...Rxf1+ 2.Kxf1 Ne3+ 3.Kf2 Nxc2. Next comes 4...Nxa1.

Two bishops work together in diagram #4 to attack a rook and cover all its flight squares. After **1.Ba6!**, Black loses the exchange (1...Ra8 2.Bb7! or 1...Rc6 2.Bb7).

White also wins material in the line: 1...cxd4 2.Nxd4 Rc5 3.Na4! Ra5 4.Nc6, forking the black queen and rook.

Another way that rooks get trapped is when they are caught behind enemy lines. Position #5 arises from the English Opening: 1.c4 Nf6 2.Nc3 d5 3.cxd5 Nxd5 4.g3 g6 5.Bg2 Nxc3 6.bxc3 Bg7 7.Rb1 Nd7.