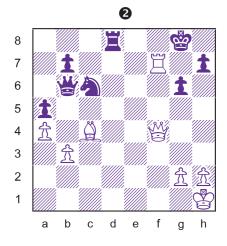

White also wins material in the line: 1...cxd4 2.Nxd4 Rc5 3.Na4! Ra5 4.Nc6, forking the black queen and rook.

Another way that rooks get trapped is when they are caught behind enemy lines. Position #5 arises from the English Opening: 1.c4 Nf6 2.Nc3 d5 3.cxd5 Nxd5 4.g3 g6 5.Bg2 Nxc3 6.bxc3 Bg7 7.Rb1 Nd7.

Black hopes for **8.Bxb7?** Bxb7 9.Rxb7 Nb6! followed by 10...Qc8.

The queen is the hardest 8 piece to trap. It sometimes 7 happens when she grabs a 6 pawn before development is 5 complete, like in number #6. 4 The black queen plans to 3 escape next turn by 1.a3 Qb6 2 or 1.Rfb1 Qa3. However, white 1 can cut off her retreat with 6 1.Nb5!