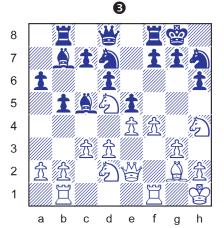

White also wins material in the line: 1...cxd4 2.Nxd4 Rc5 3.Na4! Ra5 4.Nc6, forking the black queen and rook.

Another way that rooks get trapped is when they are caught behind enemy lines. Position #5 arises from the English Opening: 1.c4 Nf6 2.Nc3 d5 3.cxd5 Nxd5 4.g3 g6 5.Bg2 Nxc3 6.bxc3 Bg7 7.Rb1 Nd7.

Black hopes for **8.Bxb7?** Bxb7 9.Rxb7 Nb6! followed by 10...Qc8.

The queen is the hardest 8 piece to trap. It sometimes 7 happens when she grabs a 6 pawn before development is 5 complete, like in number #6. 4 The black queen plans to 3 escape next turn by 1.a3 Qb6 2 or 1.Rfb1 Qa3. However, white 1 can cut off her retreat with 6 1.Nb5!