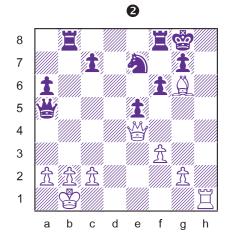

Knights can also be used to corner a rook. In position #3, black to move wins with the standard trap. 1...Rxf1+ 2.Kxf1 Ne3+ 3.Kf2 Nxc2. Next comes 4...Nxa1.

Two bishops work together in diagram #4 to attack a rook and cover all its flight squares. After **1.Ba6!**, Black loses the exchange (1...Ra8 2.Bb7! or 1...Rc6 2.Bb7).

White also wins material in the line: 1...cxd4 2.Nxd4 Rc5 3.Na4! Ra5 4.Nc6, forking the black queen and rook.

Another way that rooks get trapped is when they are caught behind enemy lines. Position #5 arises from the English Opening: 1.c4 Nf6 2.Nc3 d5 3.cxd5 Nxd5 4.g3 g6 5.Bg2 Nxc3 6.bxc3 Bg7 7.Rb1 Nd7.