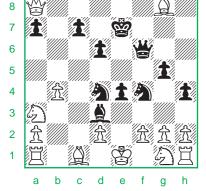

In diagram #1, the bishop on b2 takes care of business. After **1.dxc5** Bxc5 2.Bxg7, the black rook at h8 has no escape.

A queen can trap a rook in the same manner. The rook on a8 is the target in example #2. White gains a tempo with check to capture on b7. **1.Qe4+** Be7 2.Qxb7. And black can resign.

Knights can also be used to corner a rook. In position #3, black to move wins with the standard trap. 1...Rxf1+ 2.Kxf1 Ne3+ 3.Kf2 Nxc2. Next comes 4...Nxa1.

Two bishops work together in diagram #4 to attack a rook and cover all its flight squares. After **1.Ba6!**, Black loses the exchange (1...Ra8 2.Bb7! or 1...Rc6 2.Bb7).