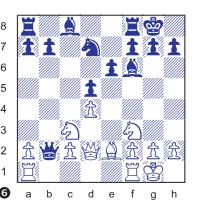

In diagram #1, the bishop on b2 takes care of business. After **1.dxc5** Bxc5 2.Bxg7, the black rook at h8 has no escape.

A queen can trap a rook in the same manner. The rook on a8 is the target in example #2. White gains a tempo with check to capture on b7. **1.Qe4+** Be7 2.Qxb7. And black can resign.