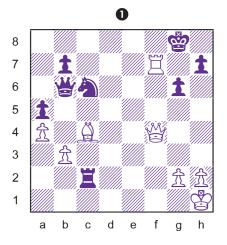

Knights can also be used to corner a rook. In position #3, black to move wins with the standard trap. 1...Rxf1+ 2.Kxf1 Ne3+ 3.Kf2 Nxc2. Next comes 4...Nxa1.

Two bishops work together in diagram #4 to attack a rook and cover all its flight squares. After **1.Ba6!**, Black loses the exchange (1...Ra8 2.Bb7! or 1...Rc6 2.Bb7).

White also wins material in the line: 1...cxd4 2.Nxd4 Rc5 3.Na4! Ra5 4.Nc6, forking the black queen and rook.

Another way that rooks get trapped is when they are caught behind enemy lines. Position #5 arises from the English Opening: 1.c4 Nf6 2.Nc3 d5 3.cxd5 Nxd5 4.g3 g6 5.Bg2 Nxc3 6.bxc3 Bg7 7.Rb1 Nd7.