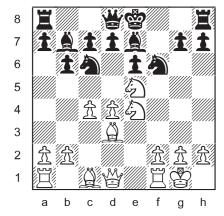

Black hopes for **8.Bxb7?** Bxb7 9.Rxb7 Nb6! followed by 10...Qc8.

The queen is the hardest 8 piece to trap. It sometimes 7 happens when she grabs a 6 pawn before development is 5 complete, like in number #6. 4 The black queen plans to 3 escape next turn by 1.a3 Qb6 2 or 1.Rfb1 Qa3. However, white 1 can cut off her retreat with 6 1.Nb5!

The best that black can do is 1...a6 2.Rfb1 Qxa1 3.Rxa1 axb5, getting a rook and knight for the queen.

Example #7 is very similar. This time the knight attacks the queen. **1.Na4!** And she has nowhere to run.