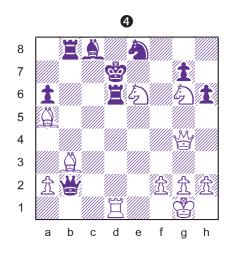

Knights can also be used to corner a rook. In position #3, black to move wins with the standard trap. 1...Rxf1+ 2.Kxf1 Ne3+ 3.Kf2 Nxc2. Next comes 4...Nxa1.

Two bishops work together in diagram #4 to attack a rook and cover all its flight squares. After **1.Ba6!**, Black loses the exchange (1...Ra8 2.Bb7! or 1...Rc6 2.Bb7).

White also wins material in the line: 1...cxd4 2.Nxd4 Rc5 3.Na4! Ra5 4.Nc6, forking the black queen and rook.

Another way that rooks get trapped is when they are caught behind enemy lines. Position #5 arises from the English Opening: 1.c4 Nf6 2.Nc3 d5 3.cxd5 Nxd5 4.g3 g6 5.Bg2 Nxc3 6.bxc3 Bg7 7.Rb1 Nd7.