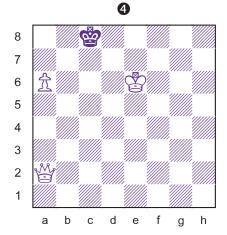

A zwischenzug helps White gain material in position #4. The x-ray attack **1.Rd1!** takes advantage of the pin on the black queen. After **1...Qxb3**, White grabs a rook with the

in-between check **2.Rxd8+** and only then retakes on b3. **2...Kf7 3.cxb3**.

The defence 1...c4 is no better. White mops up the black pieces with 2.Rxd5 cxb3 3.Rxd8+ Kf7 4.Rd7+ Ke6 5.Rxb7 bxc2 6.Bb2.

The most common tactical trick using a zwischenzug is shown in diagram #5. White plays **1.Nd5!** which uncovers an attack on the black queen from the white queen on d2. The knight also attacks the bishop on e7.