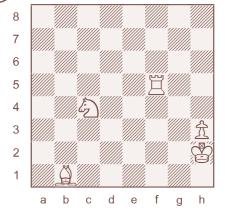

The combination in diagram #2 also has an in-between move. White plays 1.Rxe6! to remove the guard of the rook on c4. If Black takes back with 1...fxe6, 4 then White is up a bishop after 2.Rxc4.

So Black tries to save the rook with 1...Rxc1, hoping for 2.Bxc1 fxe6. But a zwischenzug spoils that plan. 2.Re8+! Kh7 3.Bxc1 and White has won a piece.