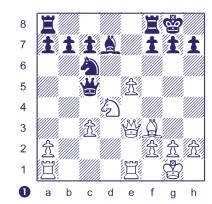

The combination in diagram #2 also has an in-between move. White plays 1.Rxe6! to remove the guard of the rook on c4. If Black takes back with 1...fxe6, 4 then White is up a bishop after 2.Rxc4.

So Black tries to save the rook with 1...Rxc1, hoping for 2.Bxc1 fxe6. But a zwischenzug spoils that plan. 2.Re8+! Kh7 3.Bxc1 and White has won a piece.