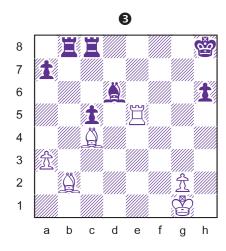

The defence 1...c4 is no better. White mops up the black pieces with 2.Rxd5 cxb3 3.Rxd8+ Kf7 4.Rd7+ Ke6 5.Rxb7 bxc2 6.Bb2.

The most common tactical trick using a zwischenzug is shown in diagram #5. White plays **1.Nd5!** which uncovers an attack on the black queen from the white queen on d2. The knight also attacks the bishop on e7.

Of course, the knight cannot be captured because that loses the queen: 1...cxd5? 2.Qxa5. So Black has to play 1...Qxd2. As usual, White doesn't take back right away, but first picks up some material with two zwischenzugs in a row! 2.Nxe7+! Kf8 (or 2...Kh8) 3.Nxg6+! hxg6. After 4.Nxd2, White is ahead by a minor piece.

Note that this tactic would not work if the black rook was on f8 instead of d8. Then Black could defend by 1...Qd8.

In-between moves can be very strong even if they don't win material. Position #6 is a good example.