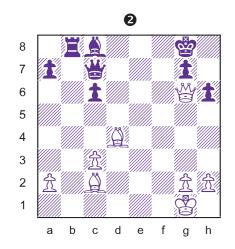

In example #3, White uses the fork 1.Qf4+! to deflect the black 5 queen from its defence of the rook on e8. Since 1...Kc8? loses 3 the queen to 2.Qxf7, Black has 2 to take on f4 with 1...Qxf4. But before White recaptures, there 3 a b c d e f g h is the "zwischencheck" 2.Rxe8+!

After 2...Kc7 3.qxf4. White has an extra rook.

Another defence to look at is 1.Qf4+ Ne5. If White plays 2.Qxf7?, then Black escapes with an in-between move of their own, 2...Rxe1+! 3.Nxe1 Nxf7. White can still win though by 2.Rxe5!