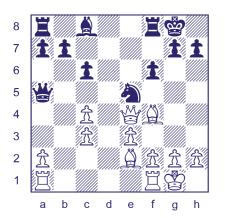

The combination in diagram #2 also has an in-between move. White plays 1.Rxe6! to remove the guard of the rook on c4. If Black takes back with 1...fxe6, 4 then White is up a bishop after 2.Rxc4.

So Black tries to save the rook with 1...Rxc1, hoping for 2.Bxc1 fxe6. But a zwischenzug spoils that plan. 2.Re8+! Kh7 3.Bxc1 and White has won a piece.