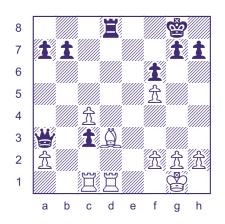

A zwischenzug helps White gain material in position #4. The x-ray attack **1.Rd1!** takes advantage of the pin on the black queen. After **1...Qxb3**, White grabs a rook with the

in-between check **2.Rxd8+** and only then retakes on b3. **2...Kf7 3.cxb3**.

The defence 1...c4 is no better. White mops up the black pieces with 2.Rxd5 cxb3 3.Rxd8+ Kf7 4.Rd7+ Ke6 5.Rxb7 bxc2 6.Bb2.

The most common tactical trick using a zwischenzug is shown in diagram #5. White plays **1.Nd5!** which uncovers an attack on the black queen from the white queen on d2. The knight also attacks the bishop on e7.