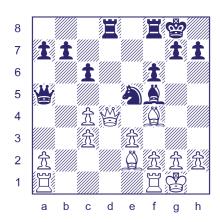

In example #3, White uses the fork 1.Qf4+! to deflect the black 5 queen from its defence of the rook on e8. Since 1...Kc8? loses 3 the queen to 2.Qxf7, Black has 2 to take on f4 with 1...Qxf4. But before White recaptures, there 3 a b c d e f g h is the "zwischencheck" 2.Rxe8+!

After 2...Kc7 3.qxf4. White has an extra rook.

Another defence to look at is 1.Qf4+ Ne5. If White plays 2.Qxf7?, then Black escapes with an in-between move of their own, 2...Rxe1+! 3.Nxe1 Nxf7. White can still win though by 2.Rxe5!