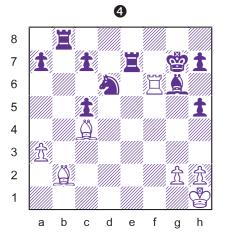

A zwischenzug helps White gain material in position #4. The x-ray attack **1.Rd1!** takes advantage of the pin on the black queen. After **1...Qxb3**, White grabs a rook with the

in-between check **2.Rxd8+** and only then retakes on b3. **2...Kf7 3.cxb3**.

The defence 1...c4 is no better. White mops up the black pieces with 2.Rxd5 cxb3 3.Rxd8+ Kf7 4.Rd7+ Ke6 5.Rxb7 bxc2 6.Bb2.

The most common tactical trick using a zwischenzug is shown in diagram #5. White plays **1.Nd5!** which uncovers an attack on the black queen from the white queen on d2. The knight also attacks the bishop on e7.