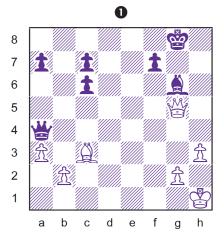

A zwischenzug helps White gain material in position #4. The x-ray attack **1.Rd1!** takes advantage of the pin on the black queen. After **1...Qxb3**, White grabs a rook with the

in-between check **2.Rxd8+** and only then retakes on b3. **2...Kf7 3.cxb3**.

The defence 1...c4 is no better. White mops up the black pieces with 2.Rxd5 cxb3 3.Rxd8+ Kf7 4.Rd7+ Ke6 5.Rxb7 bxc2 6.Bb2.

The most common tactical trick using a zwischenzug is shown in diagram #5. White plays **1.Nd5!** which uncovers an attack on the black queen from the white queen on d2. The knight also attacks the bishop on e7.