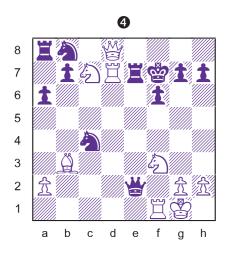

A zwischenzug helps White gain material in position #4. The x-ray attack **1.Rd1!** takes advantage of the pin on the black queen. After **1...Qxb3**, White grabs a rook with the

in-between check **2.Rxd8+** and only then retakes on b3. **2...Kf7 3.cxb3**.

The defence 1...c4 is no better. White mops up the black pieces with 2.Rxd5 cxb3 3.Rxd8+ Kf7 4.Rd7+ Ke6 5.Rxb7 bxc2 6.Bb2.

The most common tactical trick using a zwischenzug is shown in diagram #5. White plays **1.Nd5!** which uncovers an attack on the black queen from the white queen on d2. The knight also attacks the bishop on e7.