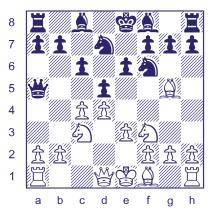

The combination in diagram #2 also has an in-between move. White plays 1.Rxe6! to remove the guard of the rook on c4. If Black takes back with 1...fxe6, 4 then White is up a bishop after 2.Rxc4.

So Black tries to save the rook with 1...Rxc1, hoping for 2.Bxc1 fxe6. But a zwischenzug spoils that plan. 2.Re8+! Kh7 3.Bxc1 and White has won a piece.