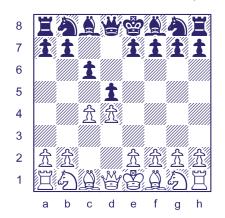

! excellent move? mistake

!? cool move

?! weird (weak) move

The game below is written in algebraic notation. Kiril was new to chess and fell into an old trap called **Scholar's Mate!** 

|    | ROCKY  | KIRIL |
|----|--------|-------|
| 1. | e4     | e5    |
| 2. | Qh5    | d6    |
| 3. | Bc4    | Nf6?  |
| 4. | Qxf7 # |       |