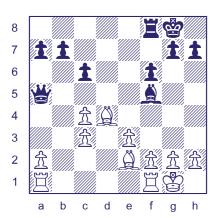

A zwischenzug helps White gain material in position #4. The x-ray attack **1.Rd1!** takes advantage of the pin on the black queen. After **1...Qxb3**, White grabs a rook with the

in-between check **2.Rxd8+** and only then retakes on b3. **2...Kf7 3.cxb3**.

The defence 1...c4 is no better. White mops up the black pieces with 2.Rxd5 cxb3 3.Rxd8+ Kf7 4.Rd7+ Ke6 5.Rxb7 bxc2 6.Bb2.

The most common tactical trick using a zwischenzug is shown in diagram #5. White plays **1.Nd5!** which uncovers an attack on the black queen from the white queen on d2. The knight also attacks the bishop on e7.