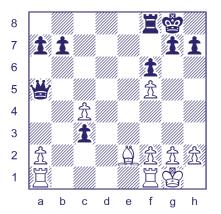

The combination in diagram #2 also has an in-between move. White plays 1.Rxe6! to remove the guard of the rook on c4. If Black takes back with 1...fxe6, 4 then White is up a bishop after 2.Rxc4.

So Black tries to save the rook with 1...Rxc1, hoping for 2.Bxc1 fxe6. But a zwischenzug spoils that plan. 2.Re8+! Kh7 3.Bxc1 and White has won a piece.