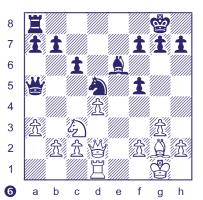

also be a mate threat or the capture of a valuable piece.

In this position, White can win material by 1.Nxc6! (with the threat 2.Qxc5). After 1...Qxe3, White does not take back on e3 immediately, but first checks with the zwischenzug 2.Ne7+. After 2...Kh8 3.Rxe3, Black is down a knight.