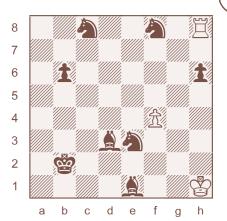

also be a mate threat or the capture of a valuable piece.

In this position, White can win material by 1.Nxc6! (with the threat 2.Qxc5). After 1...Qxe3, White does not take back on e3 immediately, but first checks with the zwischenzug 2.Ne7+. After 2...Kh8 3.Rxe3, Black is down a knight.