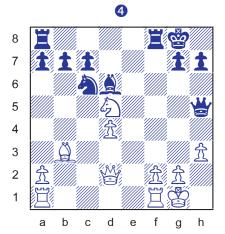

A zwischenzug helps White gain material in position #4. The x-ray attack **1.Rd1!** takes advantage of the pin on the black queen. After **1...Qxb3**, White grabs a rook with the

in-between check **2.Rxd8+** and only then retakes on b3. **2...Kf7 3.cxb3**.

The defence 1...c4 is no better. White mops up the black pieces with 2.Rxd5 cxb3 3.Rxd8+ Kf7 4.Rd7+ Ke6 5.Rxb7 bxc2 6.Bb2.

The most common tactical trick using a zwischenzug is shown in diagram #5. White plays **1.Nd5!** which uncovers an attack on the black queen from the white queen on d2. The knight also attacks the bishop on e7.