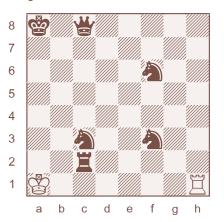

A zwischenzug helps White gain material in position #4. The x-ray attack **1.Rd1!** takes advantage of the pin on the black queen. After **1...Qxb3**, White grabs a rook with the

in-between check **2.Rxd8+** and only then retakes on b3. **2...Kf7 3.cxb3**.

The defence 1...c4 is no better. White mops up the black pieces with 2.Rxd5 cxb3 3.Rxd8+ Kf7 4.Rd7+ Ke6 5.Rxb7 bxc2 6.Bb2.

The most common tactical trick using a zwischenzug is shown in diagram #5. White plays **1.Nd5!** which uncovers an attack on the black queen from the white queen on d2. The knight also attacks the bishop on e7.