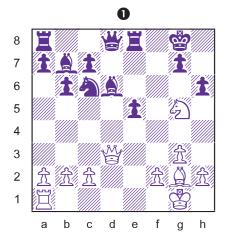

The combination in diagram #2 also has an in-between move. White plays 1.Rxe6! to remove the guard of the rook on c4. If Black takes back with 1...fxe6, 4 then White is up a bishop after 2.Rxc4.

So Black tries to save the rook with 1...Rxc1, hoping for 2.Bxc1 fxe6. But a zwischenzug spoils that plan. 2.Re8+! Kh7 3.Bxc1 and White has won a piece.