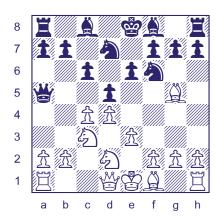

In example #3, White uses the fork 1.Qf4+! to deflect the black 5 queen from its defence of the rook on e8. Since 1...Kc8? loses 3 the queen to 2.Qxf7, Black has 2 to take on f4 with 1...Qxf4. But before White recaptures, there 3 a b c d e f g h is the "zwischencheck" 2.Rxe8+!

After 2...Kc7 3.qxf4. White has an extra rook.

Another defence to look at is 1.Qf4+ Ne5. If White plays 2.Qxf7?, then Black escapes with an in-between move of their own, 2...Rxe1+! 3.Nxe1 Nxf7. White can still win though by 2.Rxe5!