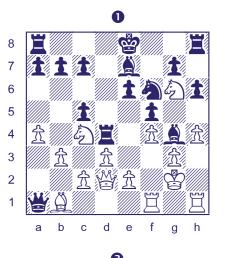

also be a mate threat or the capture of a valuable piece.

In this position, White can win material by 1.Nxc6! (with the threat 2.Qxc5). After 1...Qxe3, White does not take back on e3 immediately, but first checks with the zwischenzug 2.Ne7+. After 2...Kh8 3.Rxe3, Black is down a knight.