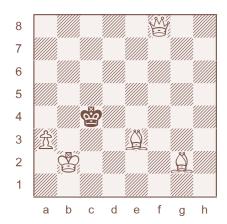

Note that this tactic would not work if the black rook was on f8 instead of d8. Then Black could defend by 1...Qd8.

In-between moves can be very strong even if they don't win material. Position #6 is a good example.

The position of the two queens is similar to diagram #5. Again, White begins with a discovered attack by **1.Nxd5**. However, this time it is a capture.

Black responds **1...Qxd2**. Now, after *2.Rxd2 Bxd5*, the game is level. But White has the clever zwischenzug **2.Nf6+!** In order to avoid the loss of material. Black

must triple their f-pawns by **2...gxf6**. Following **3.Rxd2**, the weakness of the black pawn structure gives White a big positional advantage for the endgame.

The in-between check 2.Ne7+? is not as good because Black has 2...Kf8! 3.Rxd2 Kxe7 (or 3.Ng6+ hxg6 4.Rxd2).