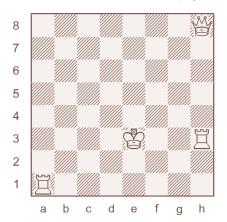

10

In the next position, both queens are under attack, a situation that frequently leads to in-between moves.

If White captures the black queen by 1.Rxd6, then Black plays 1...Rxe4 and the game is equal.

So White looks for a way to take something with their own queen before capturing Black's, This tactic is called a *desperado*.

1.Qxe8? is a blunder because 1...Nxe8! protects the queen on d6. 2.Rxd6 Nxd6 and Black is up a rook.

The right move is **1.Qxa8!** After 1...Rxa8 2.Rxd6, White has won

a rook. But the black queen can also be a desperado. 1...Qxd1! That idea works if White replies 2.Rxd1? Nxa8. However, the string of in-between moves is not over. White grabs another rook by 2.Qxe8! Then, instead of settling for 2...Nxe8? 3.Rxd1, Black also captures again. 2...Qxb1. Finally, White wraps things up with a check and capture. 3.Qxg6+! Kxg6 4.Nxb1. The end result is an extra bishop for White.