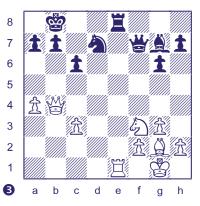

The combination in diagram #2 also has an in-between move. White plays 1.Rxe6! to remove the guard of the rook on c4. If Black takes back with 1...fxe6, 4 then White is up a bishop after 2.Rxc4.

So Black tries to save the rook with 1...Rxc1, hoping for 2.Bxc1 fxe6. But a zwischenzug spoils that plan. 2.Re8+! Kh7 3.Bxc1 and White has won a piece.