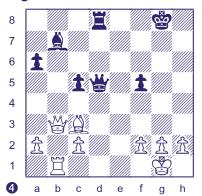

In example #3, White uses the fork 1.Qf4+! to deflect the black 5 queen from its defence of the rook on e8. Since 1...Kc8? loses 3 the queen to 2.Qxf7, Black has 2 to take on f4 with 1...Qxf4. But before White recaptures, there 3 a b c d e f g h is the "zwischencheck" 2.Rxe8+!

After 2...Kc7 3.qxf4. White has an extra rook.

Another defence to look at is 1.Qf4+ Ne5. If White plays 2.Qxf7?, then Black escapes with an in-between move of their own, 2...Rxe1+! 3.Nxe1 Nxf7. White can still win though by 2.Rxe5!