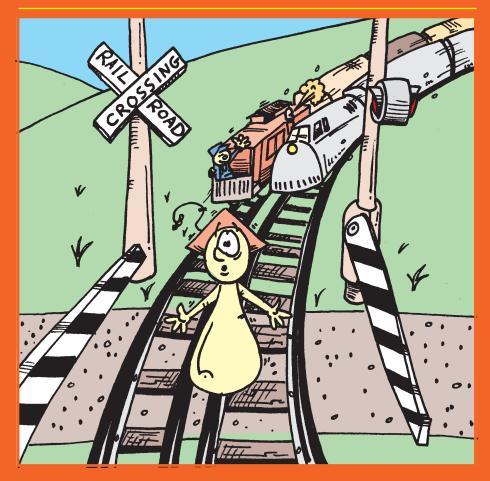

In the German language, a chess *move* is a 'zug'. But that is also their word for *train*. "Zwischen zwei Zügen" means "between two trains". This is the caption for the drawing on the magazine cover!