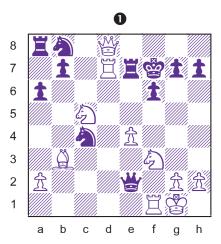

The combination in diagram #2 also has an in-between move. White plays 1.Rxe6! to remove the guard of the rook on c4. If Black takes back with 1...fxe6, 4 then White is up a bishop after 2.Rxc4.

So Black tries to save the rook with 1...Rxc1, hoping for 2.Bxc1 fxe6. But a zwischenzug spoils that plan. 2.Re8+! Kh7 3.Bxc1 and White has won a piece.