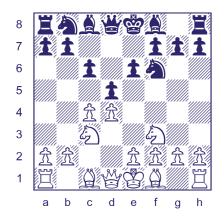

also be a mate threat or the capture of a valuable piece.

In this position, White can win material by 1.Nxc6! (with the threat 2.Qxc5). After 1...Qxe3, White does not take back on e3 immediately, but first checks with the zwischenzug 2.Ne7+. After 2...Kh8 3.Rxe3, Black is down a knight.