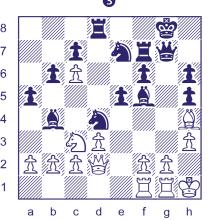

In example #3, White uses the fork 1.Qf4+! to deflect the black 5 queen from its defence of the rook on e8. Since 1...Kc8? loses 3 the queen to 2.Qxf7, Black has 2 to take on f4 with 1...Qxf4. But before White recaptures, there 3 a b c d e f g h is the "zwischencheck" 2.Rxe8+!

After 2...Kc7 3.qxf4. White has an extra rook.

Another defence to look at is 1.Qf4+ Ne5. If White plays 2.Qxf7?, then Black escapes with an in-between move of their own, 2...Rxe1+! 3.Nxe1 Nxf7. White can still win though by 2.Rxe5!