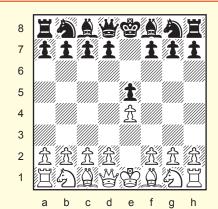

! excellent move? mistake

!? cool move

?! weird (weak) move

The game below is written in algebraic notation. Kiril was new to chess and fell into an old trap called **Scholar's Mate!** 

|    | ROCKY  | KIRIL |
|----|--------|-------|
| 1. | e4     | e5    |
| 2. | Qh5    | d6    |
| 3. | Bc4    | Nf6?  |
| 4. | Qxf7 # |       |

Oh no! Kiril got mated in just four moves. That was no fun!