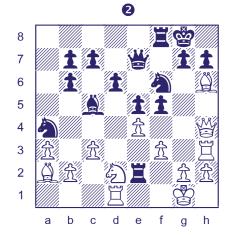

The combination in diagram #2 also has an in-between move. White plays 1.Rxe6! to remove the guard of the rook on c4. If Black takes back with 1...fxe6, 4 then White is up a bishop after 2.Rxc4.

So Black tries to save the rook with 1...Rxc1, hoping for 2.Bxc1 fxe6. But a zwischenzug spoils that plan. 2.Re8+! Kh7 3.Bxc1 and White has won a piece.