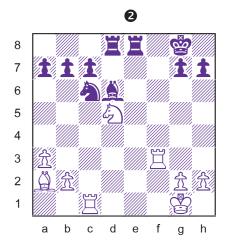

In example #3, White uses the fork 1.Qf4+! to deflect the black 5 queen from its defence of the rook on e8. Since 1...Kc8? loses 3 the queen to 2.Qxf7, Black has 2 to take on f4 with 1...Qxf4. But before White recaptures, there 3 a b c d e f g h is the "zwischencheck" 2.Rxe8+!

After 2...Kc7 3.qxf4. White has an extra rook.

Another defence to look at is 1.Qf4+ Ne5. If White plays 2.Qxf7?, then Black escapes with an in-between move of their own, 2...Rxe1+! 3.Nxe1 Nxf7. White can still win though by 2.Rxe5!