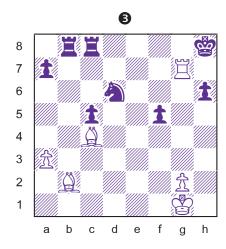

In example #3, White uses the fork 1.Qf4+! to deflect the black 5 queen from its defence of the rook on e8. Since 1...Kc8? loses 3 the queen to 2.Qxf7, Black has 2 to take on f4 with 1...Qxf4. But before White recaptures, there 3 a b c d e f g h is the "zwischencheck" 2.Rxe8+!

After 2...Kc7 3.qxf4. White has an extra rook.

Another defence to look at is 1.Qf4+ Ne5. If White plays 2.Qxf7?, then Black escapes with an in-between move of their own, 2...Rxe1+! 3.Nxe1 Nxf7. White can still win though by 2.Rxe5!