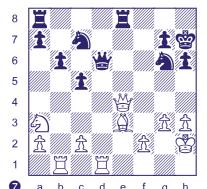

A zwischenzug helps White gain material in position #4. The x-ray attack **1.Rd1!** takes advantage of the pin on the black queen. After **1...Qxb3**, White grabs a rook with the

in-between check **2.Rxd8+** and only then retakes on b3. **2...Kf7 3.cxb3**.

The defence 1...c4 is no better. White mops up the black pieces with 2.Rxd5 cxb3 3.Rxd8+ Kf7 4.Rd7+ Ke6 5.Rxb7 bxc2 6.Bb2.

The most common tactical trick using a zwischenzug is shown in diagram #5. White plays **1.Nd5!** which uncovers an attack on the black queen from the white queen on d2. The knight also attacks the bishop on e7.