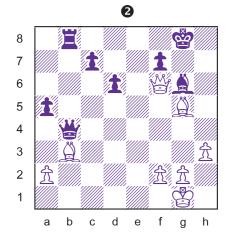

The combination in diagram #2 also has an in-between move. White plays 1.Rxe6! to remove the guard of the rook on c4. If Black takes back with 1...fxe6, 4 then White is up a bishop after 2.Rxc4.

So Black tries to save the rook with 1...Rxc1, hoping for 2.Bxc1 fxe6. But a zwischenzug spoils that plan. 2.Re8+! Kh7 3.Bxc1 and White has won a piece.