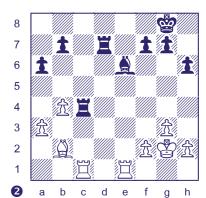

also be a mate threat or the capture of a valuable piece.

In this position, White can win material by 1.Nxc6! (with the threat 2.Qxc5). After 1...Qxe3, White does not take back on e3 immediately, but first checks with the zwischenzug 2.Ne7+. After 2...Kh8 3.Rxe3, Black is down a knight.