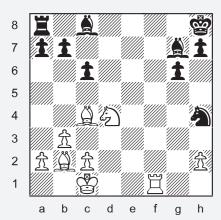

Note that this tactic would not work if the black rook was on f8 instead of d8. Then Black could defend by 1...Qd8.

In-between moves can be very strong even if they don't win material. Position #6 is a good example.

The position of the two queens is similar to diagram #5. Again, White begins with a discovered attack by **1.Nxd5**. However, this time it is a capture.

Black responds **1...Qxd2**. Now, after *2.Rxd2 Bxd5*, the game is level. But White has the clever zwischenzug **2.Nf6+!** In order to avoid the loss of material. Black

must triple their f-pawns by **2...gxf6**. Following **3.Rxd2**, the weakness of the black pawn structure gives White a big positional advantage for the endgame.

The in-between check 2.Ne7+? is not as good because Black has 2...Kf8! 3.Rxd2 Kxe7 (or 3.Ng6+ hxg6 4.Rxd2).