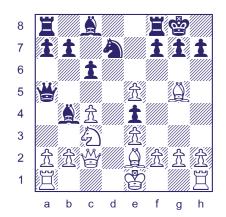

also be a mate threat or the capture of a valuable piece.

In this position, White can win material by 1.Nxc6! (with the threat 2.Qxc5). After 1...Qxe3, White does not take back on e3 immediately, but first checks with the zwischenzug 2.Ne7+. After 2...Kh8 3.Rxe3, Black is down a knight.