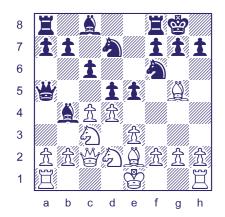

A zwischenzug helps White gain material in position #4. The x-ray attack **1.Rd1!** takes advantage of the pin on the black queen. After **1...Qxb3**, White grabs a rook with the

in-between check **2.Rxd8+** and only then retakes on b3. **2...Kf7 3.cxb3**.

The defence 1...c4 is no better. White mops up the black pieces with 2.Rxd5 cxb3 3.Rxd8+ Kf7 4.Rd7+ Ke6 5.Rxb7 bxc2 6.Bb2.

The most common tactical trick using a zwischenzug is shown in diagram #5. White plays **1.Nd5!** which uncovers an attack on the black queen from the white queen on d2. The knight also attacks the bishop on e7.