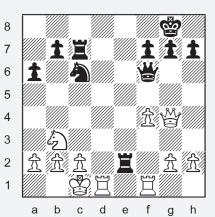

also be a mate threat or the capture of a valuable piece.

In this position, White can win material by 1.Nxc6! (with the threat 2.Qxc5). After 1...Qxe3, White does not take back on e3 immediately, but first checks with the zwischenzug 2.Ne7+. After 2...Kh8 3.Rxe3, Black is down a knight.