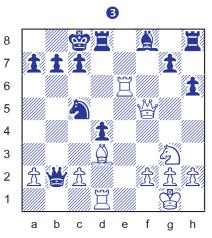

In example #3, White uses the fork 1.Qf4+! to deflect the black 5 queen from its defence of the rook on e8. Since 1...Kc8? loses 3 the queen to 2.Qxf7, Black has 2 to take on f4 with 1...Qxf4. But before White recaptures, there 3 a b c d e f g h is the "zwischencheck" 2.Rxe8+!

After 2...Kc7 3.qxf4. White has an extra rook.

Another defence to look at is 1.Qf4+ Ne5. If White plays 2.Qxf7?, then Black escapes with an in-between move of their own, 2...Rxe1+! 3.Nxe1 Nxf7. White can still win though by 2.Rxe5!