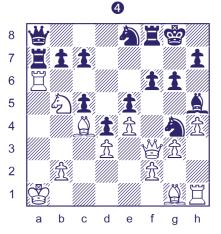

A zwischenzug helps White gain material in position #4. The x-ray attack **1.Rd1!** takes advantage of the pin on the black queen. After **1...Qxb3**, White grabs a rook with the

in-between check **2.Rxd8+** and only then retakes on b3. **2...Kf7 3.cxb3**.

The defence 1...c4 is no better. White mops up the black pieces with 2.Rxd5 cxb3 3.Rxd8+ Kf7 4.Rd7+ Ke6 5.Rxb7 bxc2 6.Bb2.

The most common tactical trick using a zwischenzug is shown in diagram #5. White plays **1.Nd5!** which uncovers an attack on the black queen from the white queen on d2. The knight also attacks the bishop on e7.