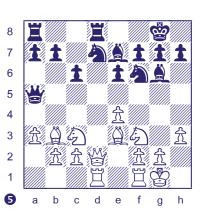

A zwischenzug helps White gain material in position #4. The x-ray attack **1.Rd1!** takes advantage of the pin on the black queen. After **1...Qxb3**, White grabs a rook with the

in-between check **2.Rxd8+** and only then retakes on b3. **2...Kf7 3.cxb3**.

The defence 1...c4 is no better. White mops up the black pieces with 2.Rxd5 cxb3 3.Rxd8+ Kf7 4.Rd7+ Ke6 5.Rxb7 bxc2 6.Bb2.

The most common tactical trick using a zwischenzug is shown in diagram #5. White plays **1.Nd5!** which uncovers an attack on the black queen from the white queen on d2. The knight also attacks the bishop on e7.