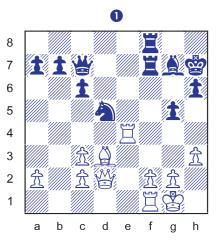

The combination in diagram #2 also has an in-between move. White plays 1.Rxe6! to remove the guard of the rook on c4. If Black takes back with 1...fxe6, 4 then White is up a bishop after 2.Rxc4.

So Black tries to save the rook with 1...Rxc1, hoping for 2.Bxc1 fxe6. But a zwischenzug spoils that plan. 2.Re8+! Kh7 3.Bxc1 and White has won a piece.