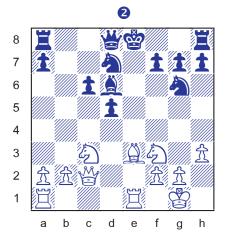

The combination in diagram #2 also has an in-between move. White plays 1.Rxe6! to remove the guard of the rook on c4. If Black takes back with 1...fxe6, 4 then White is up a bishop after 2.Rxc4.

So Black tries to save the rook with 1...Rxc1, hoping for 2.Bxc1 fxe6. But a zwischenzug spoils that plan. 2.Re8+! Kh7 3.Bxc1 and White has won a piece.