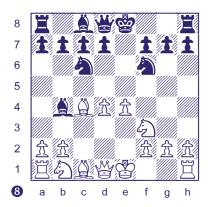

The *Italian Game* starts **1.e4 e5 2.Nf3 Nc6 3.Bc4**. In the last lesson, we looked at 3...Nc6. This time we cover the classical defence **3...Bc5**. Diagram 1.

After this bishop move, the opening is called the *Giuoco Piano*. In Italian, that means "quiet game". They call it quiet because there are usually no loud sacrifices!