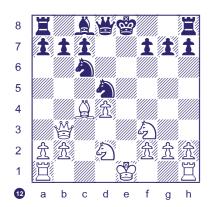

The *Italian Game* starts **1.e4 e5 2.Nf3 Nc6 3.Bc4**. In the last lesson, we looked at 3...Nc6. This time we cover the classical defence **3...Bc5**. Diagram 1.

After this bishop move, the opening is called the *Giuoco Piano*. In Italian, that means "quiet game". They call it quiet because there are usually no loud sacrifices!

In this position, White has several reasonable moves to choose from. But not *4.Ng5?* Qxg5.

If White feels brave, then the Evans Gambit **4.b4!?** is a good try. Diagram 2. The b-pawn is sacrificed for a gain of tempo and a strong centre. A typical line goes 4...Bxb4 5.c3! Ba5 6.O-O d6 7.d4.