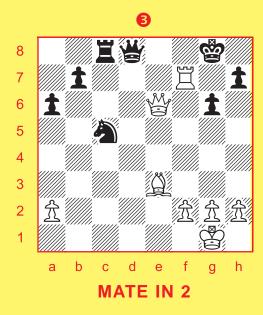

by the Roving Chess Nuts took place on June 3 at Greenfield Hall. Here are this year's city champions:

#### grade

- 1 Scott Tang
- 2 Arthithan Mrallidaran
- 3 Anu Purevjamts
- 4 Ryan Chen
- 5 Michelle Enkhtaivan
- 6 Sam Hoekman
- 7 Pascal LaCroix
- 8 Nathan Thunder
- 9 Elon Wang

#### **NOVA SCOTIA TEAM**

The 2018 Nova Scotia School Championship on April 29th in Halifax had a record 124 players. The winners were:

PRIMARY St. Joseph A. McKay
ELEMENTARY Sacred Heart
JUNIOR HIGH Oxford
HIGH SCHOOL Halifax West



**FABIANO CARUANA** 

#### PRINCE EDWARD ISLAND

The *P.E.I. School Chess Team Championship* was played on April 22 in Charlottetown with 42 participants. Spring Park Elementary came first in both sections (K-4 and K-6).



## CHECKMATES



WHITE TO MOVE

solutions page 63











MATE IN 2

MATE IN 3

"Wow! Nice move."

## CHESS'N MATH ASSOCIATION

Canada's National Scholastic Chess Organization

visit our website for information on

**TOURNAMENTS** 

**CLASSES** 

**CAMPS** 

**RATINGS** 

ON-LINE CATALOGUE
OF BOOKS AND EQUIPMENT

www.chess-math.org

Check it out!



## HEY, FRIENDS!

You can write me a letter or enter my contest at:

kiril@chess-math.org

## LILY'S PUZZLER

#### Hi boys and girls!

Here's a fun puzzle with a bevy of bishops. The goal is to make a "ring of double protection". Good luck!





#### Dark B Double Defensive Loop

What is the most dark-square bishops that can be placed on the board so that every bishop is defended exactly twice and the "defensive chain" forms a single continuous loop?

The first bishop guards the second; the seco