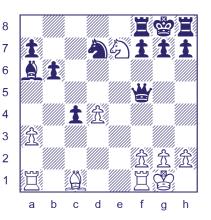

In case you were wondering, "Giuoco" is pronounced "gee-oak-oh".

Bad for Black is 5...Bb6? 6.dxe5 Ng4 (6...Nxe4? 7.Qd5!) 7.Bxf7+! Kxf7 8.Ng5+ Kf8 9.Qxg4 Nxe5 10.Qg3.

So the game usually goes 5...exd4 6.cxd4. Diagram 7.

If Black retreats 6...Bb6, White responds 7.Nc3 with the better game. (7.e5 gets messy after 7...d5!)

The main line is **6...Bb4+**. Diagram 8. Now White has a choice between the daring 7.Nc3 and the safe 7.Bd2.