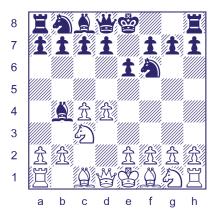

The *Italian Game* starts **1.e4 e5 2.Nf3 Nc6 3.Bc4**. In the last lesson, we looked at 3...Nc6. This time we cover the classical defence **3...Bc5**. Diagram 1.

After this bishop move, the opening is called the *Giuoco Piano*. In Italian, that means "quiet game". They call it quiet because there are usually no loud sacrifices!