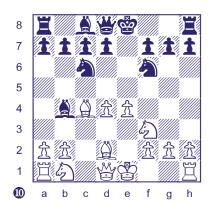

10...Bxa1? 11.Re1+ wins Q 10...d6 11.Rc1 Ba5 12.Qa4 a6 13.Bd5

8...Bxc3 (best) 9.d5! (Not 9.bxc3? d5!)

11.Qd4! Ncd6 12.Qxg7 Qf6 13.Qxf6 Nxf6 14.Re1+ Kf8 15.Bh6+ Kg8 16.Re5! White wins.

For the sensible folks in the crowd, we recommend the solid and promising **7.Bd2!** Diagram 10.