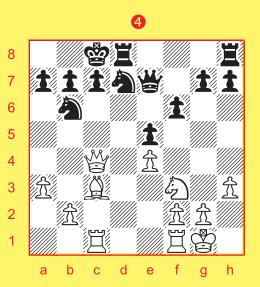

The *Italian Game* starts **1.e4 e5 2.Nf3 Nc6 3.Bc4**. In the last lesson, we looked at 3...Nc6. This time we cover the classical defence **3...Bc5**. Diagram 1.

After this bishop move, the opening is called the *Giuoco Piano*. In Italian, that means "quiet game". They call it quiet because there are usually no loud sacrifices!

In this position, White has several reasonable moves to choose from. But not *4.Ng5?* Qxg5.

If White feels brave, then the Evans Gambit **4.b4!?** is a good try. Diagram 2. The b-pawn is sacrificed for a gain of tempo and a strong centre. A typical line goes 4...Bxb4 5.c3! Ba5 6.O-O d6 7.d4.

Many people like to play **4.Nc3 Nf6 5.d3** here, or 4.d3 Nf6 5.Nc3, which is the same thing. Diagram 3. The white position is all right, but it is not very aggressive. If White wants an advantage in a king pawn opening (1.e4 e5), they must play d4 or f4 at some point to attack the black centre. In this line, it is hard to push either of these pawns, so Black equalizes easily.

The way to challenge Black is to prepare the advance of the d-pawn with **4.c3!** Diagram 4.

The move 4...d6 is not very good here since it allows White to build up a strong pawn centre with 5.d4! exd4 6.cxd4 Bb4+ 7.Nc3 Nf6 8.O-O.

Black's best reply is **4...Nf6**. Diagram 5. The knight puts pressure on White by attacking e4.

White continues as planned with 5.d4. Diagram 6.

Note that attacking f7 by 5.Ng5? is just a waste of time because Black can defend by castling. Following 5...O-O, White should avoid 6.Bxf7+ Rxf7 7.Nxf7 Kxf7. Trading knight and bishop for rook and pawn is almost always a bad idea early in the game. It leaves White way behind in development.

In case you were wondering, "Giuoco" is pronounced "gee-oak-oh".

Bad for Black is 5...Bb6? 6.dxe5 Ng4 (6...Nxe4? 7.Qd5!) 7.Bxf7+! Kxf7 8.Ng5+ Kf8 9.Qxg4 Nxe5 10.Qg3.

So the game usually goes 5...exd4 6.cxd4. Diagram 7.

If Black retreats 6...Bb6, White responds 7.Nc3 with the better game. (7.e5 gets messy after 7...d5!)

The main line is **6...Bb4+**. Diagram 8. Now White has a choice between the daring 7.Nc3 and the safe 7.Bd2.

**7.Nc3!?** is the *Moller Attack*. White sacrifices a pawn for fun and glory. **7...Nxe4 8.O-O!** Diagram 9. Black must walk a narrow path to stay alive.

Here are some lines.

8...Nxc3? 9.bxc3 Bxc3 10.Ba3! White is winning.

10...Bxa1? 11.Re1+ wins Q 10...d6 11.Rc1 Ba5 12.Qa4 a6 13.Bd5

8...Bxc3 (best) 9.d5! (Not 9.bxc3? d5!)

11.Qd4! Ncd6 12.Qxg7 Qf6 13.Qxf6 Nxf6 14.Re1+ Kf8 15.Bh6+ Kg8 16.Re5! White wins.

For the sensible folks in the crowd, we recommend the solid and promising **7.Bd2!** Diagram 10.

Now Black trades by **7...Bxd2+**. Other moves are worse:

- 7...d6? 8.Bxb4 Nxb4 9.Qa4+ Nc6 10.d5
- 7...d5?! 8.exd5 Nxd5 (8...*Bxd2*+ 9.*Qxd2*) 9.Bxb4 Ncxb4 10.Qb3!
- 7...Nxe4 8.Bxb4 Nxb4 9.Bxf7+! Kxf7 10.Qb3+ d5 11.Ne5+! Ke6 12.Qxb4

White recaptures with **8.Nbxd2**, developing a knight and guarding the pawn on e4. Diagram 11.

Black can easily go wrong here with 8...d6?! White gets a clear advantage by 9.O-O O-O 10.Re1. Also weak is 8...Nxe4?! 9.d5! Nxd2 10.Qxd2 Ne7 11.d6! with a nice attack for White.

Only the move **8...d5!** gives Black a chance for equality. After **9. exd5 Nxd5**, the game would be level following 10.O-O O-O, but White can keep an edge by attacking the knight on d5 with **10.Qb3!** Diagram 12.

Black has several options in this position. Two of them are quite bad.

- 10...Be6? 11.Qxb7 Na5 12.Bb5+
- 10...Qe7+? 11. Kf1! Threatening Bxd5 and Rae1.

Another line is 10...Na5 11.Qa4+ Nc6 (11...c6 12.Bxd5). White can repeat the position with 12.Qb3 or play for a win by 12.Bb5 Bd7 13.O-O O-O 14.Rfe1 (or 14.Qb3!?).

The best defence is 10...Nce7. Black plans to establish a permanent blockade on d5. Play normally continues 11.O-O O-O 12.Rfe1 c6. Black gives extra support to the knight on d5. 13.Ne4! Diagram 13.

White's pieces are well placed. The pawn at d4 is strong and gives the white knights good outposts at e5 and c5. The rook on a1 can be activated by pushing the a-pawn or by moving it to one the central files.