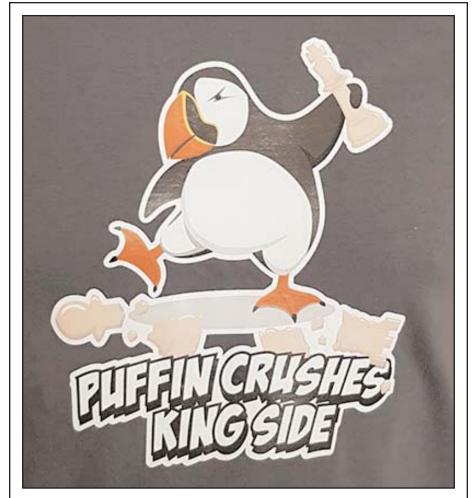

The \$200 prize for *Best Team Shirt* went to home team Newfoundland, whose logo was a mighty king-crushing puffin. See photo page 49. Manitoba was second (\$100) and Nova Scotia third (\$50).

The Yves Casaubon Outstanding Contribution Award was presented to Christian Lacasse (Montreal), for his many years of dedicated work "behind the scenes" at the Chess Challenge nationals. Setting up the playing hall, hanging banners and scoreboards, producing the tournament booklet, and generally ensuring that the event always runs smoothly. Merci beaucoup, Christian!