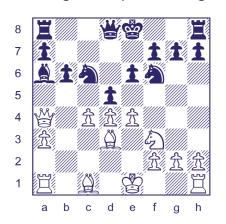

The way to challenge Black is to prepare the advance of the d-pawn with **4.c3!** Diagram 4.

The move 4...d6 is not very good here since it allows White to build up a strong pawn centre with 5.d4! exd4 6.cxd4 Bb4+ 7.Nc3 Nf6 8.O-O.