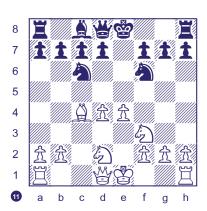

Now Black trades by **7...Bxd2+**. Other moves are worse:

- 7...d6? 8.Bxb4 Nxb4 9.Qa4+ Nc6 10.d5
- 7...d5?! 8.exd5 Nxd5 (8...*Bxd2*+ 9.*Qxd2*) 9.Bxb4 Ncxb4 10.Qb3!
- 7...Nxe4 8.Bxb4 Nxb4 9.Bxf7+! Kxf7 10.Qb3+ d5 11.Ne5+! Ke6 12.Qxb4

White recaptures with **8.Nbxd2**, developing a knight and guarding the pawn on e4. Diagram 11.

Black can easily go wrong here with 8...d6?! White gets a clear advantage by 9.O-O O-O 10.Re1. Also weak is 8...Nxe4?! 9.d5! Nxd2 10.Qxd2 Ne7 11.d6! with a nice attack for White.