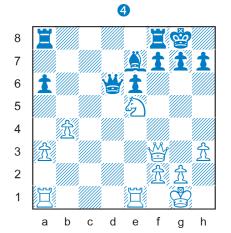

Only the move **8...d5!** gives Black a chance for equality. After **9. exd5 Nxd5**, the game would be level following 10.O-O O-O, but White can keep an edge by attacking the knight on d5 with **10.Qb3!** Diagram 12.