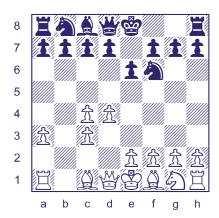

The *Italian Game* starts **1.e4 e5 2.Nf3 Nc6 3.Bc4**. In the last lesson, we looked at 3...Nc6. This time we cover the classical defence **3...Bc5**. Diagram 1.

After this bishop move, the opening is called the *Giuoco Piano*. In Italian, that means "quiet game". They call it quiet because there are usually no loud sacrifices!