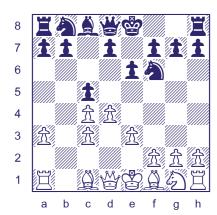

In this position, White has several reasonable moves to choose from. But not *4.Ng5?* Qxg5.

If White feels brave, then the Evans Gambit **4.b4!?** is a good try. Diagram 2. The b-pawn is sacrificed for a gain of tempo and a strong centre. A typical line goes 4...Bxb4 5.c3! Ba5 6.O-O d6 7.d4.