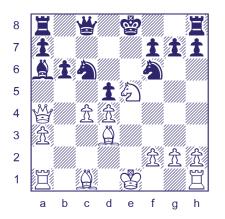

The *Italian Game* starts **1.e4 e5 2.Nf3 Nc6 3.Bc4**. In the last lesson, we looked at 3...Nc6. This time we cover the classical defence **3...Bc5**. Diagram 1.

After this bishop move, the opening is called the *Giuoco Piano*. In Italian, that means "quiet game". They call it quiet because there are usually no loud sacrifices!

In this position, White has several reasonable moves to choose from. But not *4.Ng5?* Qxg5.

If White feels brave, then the Evans Gambit **4.b4!?** is a good try. Diagram 2. The b-pawn is sacrificed for a gain of tempo and a strong centre. A typical line goes 4...Bxb4 5.c3! Ba5 6.O-O d6 7.d4.