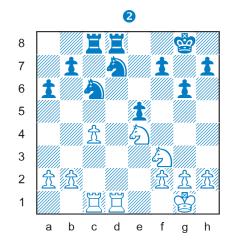

Many people like to play **4.Nc3 Nf6 5.d3** here, or 4.d3 Nf6 5.Nc3, which is the same thing. Diagram 3. The white position is all right, but it is not very aggressive. If White wants an advantage in a king pawn opening (1.e4 e5), they must play d4 or f4 at some point to attack the black centre. In this line, it is hard to push either of these pawns, so Black equalizes easily.