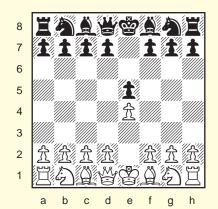

The *Italian Game* starts **1.e4 e5 2.Nf3 Nc6 3.Bc4**. In the last lesson, we looked at 3...Nc6. This time we cover the classical defence **3...Bc5**. Diagram 1.

After this bishop move, the opening is called the *Giuoco Piano*. In Italian, that means "quiet game". They call it quiet because there are usually no loud sacrifices!