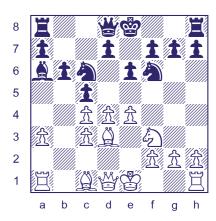

Many people like to play **4.Nc3 Nf6 5.d3** here, or 4.d3 Nf6 5.Nc3, which is the same thing. Diagram 3. The white position is all right, but it is not very aggressive. If White wants an advantage in a king pawn opening (1.e4 e5), they must play d4 or f4 at some point to attack the black centre. In this line, it is hard to push either of these pawns, so Black equalizes easily.