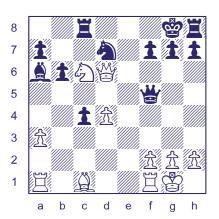

Black's best reply is **4...Nf6**. Diagram 5. The knight puts pressure on White by attacking e4.

White continues as planned with 5.d4. Diagram 6.

Note that attacking f7 by 5.Ng5? is just a waste of time because Black can defend by castling. Following 5...O-O, White should avoid 6.Bxf7+ Rxf7 7.Nxf7 Kxf7. Trading knight and bishop for rook and pawn is almost always a bad idea early in the game. It leaves White way behind in development.

In case you were wondering, "Giuoco" is pronounced "gee-oak-oh".

Bad for Black is 5...Bb6? 6.dxe5 Ng4 (6...Nxe4? 7.Qd5!) 7.Bxf7+! Kxf7 8.Ng5+ Kf8 9.Qxg4 Nxe5 10.Qg3.

So the game usually goes 5...exd4 6.cxd4. Diagram 7.