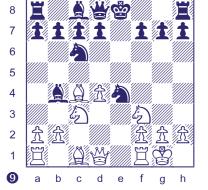

In case you were wondering, "Giuoco" is pronounced "gee-oak-oh".

Bad for Black is 5...Bb6? 6.dxe5 Ng4 (6...Nxe4? 7.Qd5!) 7.Bxf7+! Kxf7 8.Ng5+ Kf8 9.Qxg4 Nxe5 10.Qg3.

So the game usually goes 5...exd4 6.cxd4. Diagram 7.