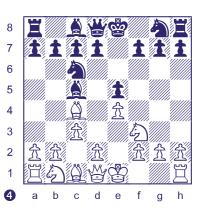

The way to challenge Black is to prepare the advance of the d-pawn with **4.c3!** Diagram 4.

The move 4...d6 is not very good here since it allows White to build up a strong pawn centre with 5.d4! exd4 6.cxd4 Bb4+ 7.Nc3 Nf6 8.O-O.