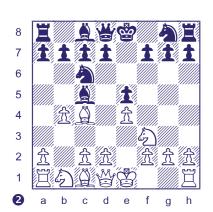

In this position, White has several reasonable moves to choose from. But not *4.Ng5?* Qxg5.

If White feels brave, then the Evans Gambit **4.b4!?** is a good try. Diagram 2. The b-pawn is sacrificed for a gain of tempo and a strong centre. A typical line goes 4...Bxb4 5.c3! Ba5 6.O-O d6 7.d4.