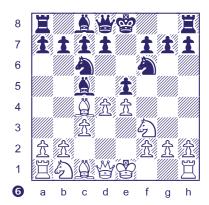

Now Black trades by **7...Bxd2+**. Other moves are worse:

- 7...d6? 8.Bxb4 Nxb4 9.Qa4+ Nc6 10.d5
- 7...d5?! 8.exd5 Nxd5 (8...*Bxd2*+ 9.*Qxd2*) 9.Bxb4 Ncxb4 10.Qb3!
- 7...Nxe4 8.Bxb4 Nxb4 9.Bxf7+! Kxf7 10.Qb3+ d5 11.Ne5+! Ke6 12.Qxb4

White recaptures with **8.Nbxd2**, developing a knight and guarding the pawn on e4. Diagram 11.

Black can easily go wrong here with 8...d6?! White gets a clear advantage by 9.O-O O-O 10.Re1. Also weak is 8...Nxe4?! 9.d5! Nxd2 10.Qxd2 Ne7 11.d6! with a nice attack for White.