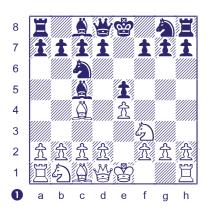

The *Italian Game* starts **1.e4 e5 2.Nf3 Nc6 3.Bc4**. In the last lesson, we looked at 3...Nc6. This time we cover the classical defence **3...Bc5**. Diagram 1.

After this bishop move, the opening is called the *Giuoco Piano*. In Italian, that means "quiet game". They call it quiet because there are usually no loud sacrifices!