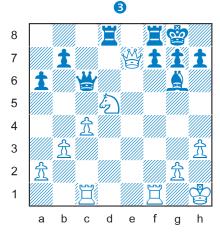

In case you were wondering, "Giuoco" is pronounced "gee-oak-oh".

Bad for Black is 5...Bb6? 6.dxe5 Ng4 (6...Nxe4? 7.Qd5!) 7.Bxf7+! Kxf7 8.Ng5+ Kf8 9.Qxg4 Nxe5 10.Qg3.

So the game usually goes 5...exd4 6.cxd4. Diagram 7.