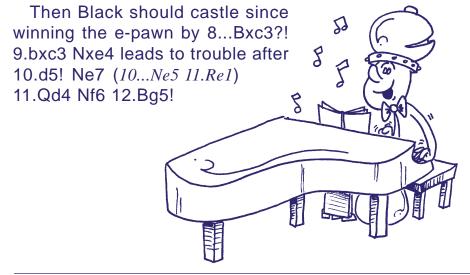

In case you were wondering, "Giuoco" is pronounced "gee-oak-oh".

Bad for Black is 5...Bb6? 6.dxe5 Ng4 (6...Nxe4? 7.Qd5!) 7.Bxf7+! Kxf7 8.Ng5+ Kf8 9.Qxg4 Nxe5 10.Qg3.

So the game usually goes 5...exd4 6.cxd4. Diagram 7.

If Black retreats 6...Bb6, White responds 7.Nc3 with the better game. (7.e5 gets messy after 7...d5!)

The main line is **6...Bb4+**. Diagram 8. Now White has a choice between the daring 7.Nc3 and the safe 7.Bd2.

**7.Nc3!?** is the *Moller Attack*. White sacrifices a pawn for fun and glory. **7...Nxe4 8.O-O!** Diagram 9. Black must walk a narrow path to stay alive.

Here are some lines.

8...Nxc3? 9.bxc3 Bxc3 10.Ba3! White is winning.