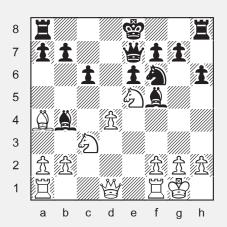

The *Italian Game* starts **1.e4 e5 2.Nf3 Nc6 3.Bc4**. In the last lesson, we looked at 3...Nc6. This time we cover the classical defence **3...Bc5**. Diagram 1.

After this bishop move, the opening is called the *Giuoco Piano*. In Italian, that means "quiet game". They call it quiet because there are usually no loud sacrifices!

In this position, White has several reasonable moves to choose from. But not *4.Ng5?* Qxg5.

If White feels brave, then the Evans Gambit **4.b4!?** is a good try. Diagram 2. The b-pawn is sacrificed for a gain of tempo and a strong centre. A typical line goes 4...Bxb4 5.c3! Ba5 6.O-O d6 7.d4.

Many people like to play **4.Nc3 Nf6 5.d3** here, or 4.d3 Nf6 5.Nc3, which is the same thing. Diagram 3. The white position is all right, but it is not very aggressive. If White wants an advantage in a king pawn opening (1.e4 e5), they must play d4 or f4 at some point to attack the black centre. In this line, it is hard to push either of these pawns, so Black equalizes easily.

The way to challenge Black is to prepare the advance of the d-pawn with **4.c3!** Diagram 4.

The move 4...d6 is not very good here since it allows White to build up a strong pawn centre with 5.d4! exd4 6.cxd4 Bb4+ 7.Nc3 Nf6 8.O-O.

Black's best reply is **4...Nf6**. Diagram 5. The knight puts pressure on White by attacking e4.

White continues as planned with 5.d4. Diagram 6.

Note that attacking f7 by 5.Ng5? is just a waste of time because Black can defend by castling. Following 5...O-O, White should avoid 6.Bxf7+ Rxf7 7.Nxf7 Kxf7. Trading knight and bishop for rook and pawn is almost always a bad idea early in the game. It leaves White way behind in development.

In case you were wondering, "Giuoco" is pronounced "gee-oak-oh".

Bad for Black is 5...Bb6? 6.dxe5 Ng4 (6...Nxe4? 7.Qd5!) 7.Bxf7+! Kxf7 8.Ng5+ Kf8 9.Qxg4 Nxe5 10.Qg3.

So the game usually goes 5...exd4 6.cxd4. Diagram 7.

If Black retreats 6...Bb6, White responds 7.Nc3 with the better game. (7.e5 gets messy after 7...d5!)

The main line is **6...Bb4+**. Diagram 8. Now White has a choice between the daring 7.Nc3 and the safe 7.Bd2.

**7.Nc3!?** is the *Moller Attack*. White sacrifices a pawn for fun and glory. **7...Nxe4 8.O-O!** Diagram 9. Black must walk a narrow path to stay alive.

Here are some lines.

8...Nxc3? 9.bxc3 Bxc3 10.Ba3! White is winning.

10...Bxa1? 11.Re1+ wins Q 10...d6 11.Rc1 Ba5 12.Qa4 a6 13.Bd5

8...Bxc3 (best) 9.d5! (Not 9.bxc3? d5!)

11.Qd4! Ncd6 12.Qxg7 Qf6 13.Qxf6 Nxf6 14.Re1+ Kf8 15.Bh6+ Kg8 16.Re5! White wins.

For the sensible folks in the crowd, we recommend the solid and promising **7.Bd2!** Diagram 10.

Now Black trades by **7...Bxd2+**. Other moves are worse:

- 7...d6? 8.Bxb4 Nxb4 9.Qa4+ Nc6 10.d5
- 7...d5?! 8.exd5 Nxd5 (8...*Bxd2*+ 9.*Qxd2*) 9.Bxb4 Ncxb4 10.Qb3!
- 7...Nxe4 8.Bxb4 Nxb4 9.Bxf7+! Kxf7 10.Qb3+ d5 11.Ne5+! Ke6 12.Qxb4

White recaptures with **8.Nbxd2**, developing a knight and guarding the pawn on e4. Diagram 11.

Black can easily go wrong here with 8...d6?! White gets a clear advantage by 9.O-O O-O 10.Re1. Also weak is 8...Nxe4?! 9.d5! Nxd2 10.Qxd2 Ne7 11.d6! with a nice attack for White.

Only the move **8...d5!** gives Black a chance for equality. After **9. exd5 Nxd5**, the game would be level following 10.O-O O-O, but White can keep an edge by attacking the knight on d5 with **10.Qb3!** Diagram 12.

Black has several options in this position. Two of them are quite bad.

- 10...Be6? 11.Qxb7 Na5 12.Bb5+
- 10...Qe7+? 11. Kf1! Threatening Bxd5 and Rae1.

Another line is 10...Na5 11.Qa4+ Nc6 (11...c6 12.Bxd5). White can repeat the position with 12.Qb3 or play for a win by 12.Bb5 Bd7 13.O-O O-O 14.Rfe1 (or 14.Qb3!?).

The best defence is 10...Nce7. Black plans to establish a permanent blockade on d5. Play normally continues 11.O-O O-O 12.Rfe1 c6. Black gives extra support to the knight on d5. 13.Ne4! Diagram 13.

White's pieces are well placed. The pawn at d4 is strong and gives the white knights good outposts at e5 and c5. The rook on a1 can be activated by pushing the a-pawn or by moving it to one the central files.