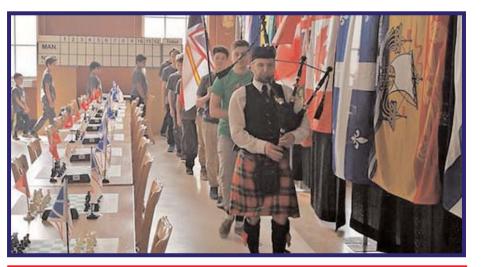

The competition started on Sunday. While a bagpiper played, the teams marched into the hall carrying their provincial flags. After the national anthem, the players shook hands and the chessboard battles began.