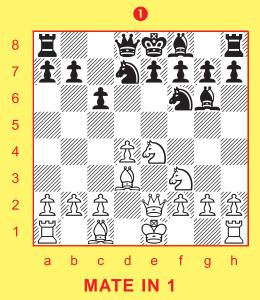

ized by the Roving Chess Nuts took place on June 3 at Greenfield Hall. Here are this year's city champions:

#### grade

- 1 Scott Tang
- 2 Arthithan Mrallidaran
- 3 Anu Purevjamts
- 4 Ryan Chen
- 5 Michelle Enkhtaivan
- 6 Sam Hoekman
- 7 Pascal LaCroix
- 8 Nathan Thunder
- 9 Elon Wang

#### **NOVA SCOTIA TEAM**

The 2018 Nova Scotia School Championship on April 29th in Halifax had a record 124 players. The winners were:

PRIMARY St. Joseph A. McKay
ELEMENTARY Sacred Heart
JUNIOR HIGH Oxford
HIGH SCHOOL Halifax West



**FABIANO CARUANA** 

#### PRINCE EDWARD ISLAND

The *P.E.I. School Chess Team Championship* was played on April 22 in Charlottetown with 42 participants. Spring Park Elementary came first in both sections (K-4 and K-6).



## CHECKMATES



WHITE TO MOVE

solutions page 63











MATE IN 2

MATE IN 3

"Wow! Nice move."

## CHESS'N MATH ASSOCIATION

Canada's National Scholastic Chess Organization

visit our website for information on

**TOURNAMENTS** 

**CLASSES** 

**CAMPS** 

**RATINGS** 

ON-LINE CATALOGUE
OF BOOKS AND EQUIPMENT

www.chess-math.org

Check it out!



## HEY, FRIENDS!

You can write me a letter or enter my contest at:

kiril@chess-math.org

## LILY'S PUZZLER

#### Hi boys and girls!

Here's a fun puzzle with a bevy of bishops. The goal is to make a "ring of double protection". Good luck!





#### Dark B Double Defensive Loop

What is the most dark-square bishops that can be placed on the board so that every bishop is defended exactly twice and the "defensive chain" forms a single continuous loop?

The first bishop guards the second; the