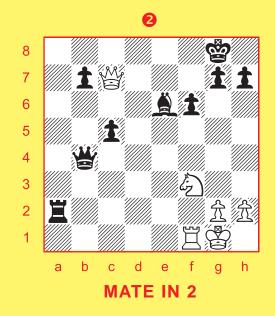

ed by the Roving Chess Nuts took place on June 3 at Greenfield Hall. Here are this year's city champions:

#### grade

- 1 Scott Tang
- 2 Arthithan Mrallidaran
- 3 Anu Purevjamts
- 4 Ryan Chen
- 5 Michelle Enkhtaivan
- 6 Sam Hoekman
- 7 Pascal LaCroix
- 8 Nathan Thunder
- 9 Elon Wang

#### **NOVA SCOTIA TEAM**

The 2018 Nova Scotia School Championship on April 29th in Halifax had a record 124 players. The winners were:

PRIMARY St. Joseph A. McKay
ELEMENTARY Sacred Heart
JUNIOR HIGH Oxford
HIGH SCHOOL Halifax West



**FABIANO CARUANA** 

#### PRINCE EDWARD ISLAND

The *P.E.I. School Chess Team Championship* was played on April 22 in Charlottetown with 42 participants. Spring Park Elementary came first in both sections (K-4 and K-6).



## CHECKMATES



WHITE TO MOVE

solutions page 63











MATE IN 2

MATE IN 3

"Wow! Nice move."

## CHESS'N MATH ASSOCIATION

Canada's National Scholastic Chess Organization

visit our website for information on

**TOURNAMENTS** 

**CLASSES** 

**CAMPS** 

**RATINGS** 

ON-LINE CATALOGUE
OF BOOKS AND EQUIPMENT

www.chess-math.org

Check it out!



## HEY, FRIENDS!

You can write me a letter or enter my contest at:

kiril@chess-math.org

## LILY'S PUZZLER

#### Hi boys and girls!

Here's a fun puzzle with a bevy of bishops. The goal is to make a "ring of double protection". Good luck!





#### Dark B Double Defensive Loop

What is the most dark-square bishops that can be placed on the board so that every bishop is defended exactly twice and the "defensive chain" forms a single continuous loop?

The first bishop guards the second; the se