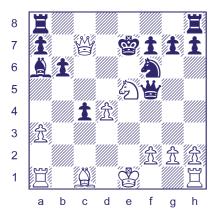

Many people like to play **4.Nc3 Nf6 5.d3** here, or 4.d3 Nf6 5.Nc3, which is the same thing. Diagram 3. The white position is all right, but it is not very aggressive. If White wants an advantage in a king pawn opening (1.e4 e5), they must play d4 or f4 at some point to attack the black centre. In this line, it is hard to push either of these pawns, so Black equalizes easily.

The way to challenge Black is to prepare the advance of the d-pawn with **4.c3!** Diagram 4.

The move 4...d6 is not very good here since it allows White to build up a strong pawn centre with 5.d4! exd4 6.cxd4 Bb4+ 7.Nc3 Nf6 8.O-O.