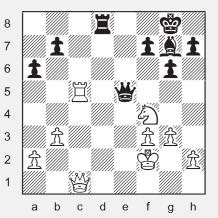

The *Italian Game* starts **1.e4 e5 2.Nf3 Nc6 3.Bc4**. In the last lesson, we looked at 3...Nc6. This time we cover the classical defence **3...Bc5**. Diagram 1.

After this bishop move, the opening is called the *Giuoco Piano*. In Italian, that means "quiet game". They call it quiet because there are usually no loud sacrifices!

In this position, White has several reasonable moves to choose from. But not *4.Ng5?* Qxg5.

If White feels brave, then the Evans Gambit **4.b4!?** is a good try. Diagram 2. The b-pawn is sacrificed for a gain of tempo and a strong centre. A typical line goes 4...Bxb4 5.c3! Ba5 6.O-O d6 7.d4.

Many people like to play **4.Nc3 Nf6 5.d3** here, or 4.d3 Nf6 5.Nc3, which is the same thing. Diagram 3. The white position is all right, but it is not very aggressive. If White wants an advantage in a king pawn opening (1.e4 e5), they must play d4 or f4 at some point to attack the black centre. In this line, it is hard to push either of these pawns, so Black equalizes easily.

The way to challenge Black is to prepare the advance of the d-pawn with **4.c3!** Diagram 4.

The move 4...d6 is not very good here since it allows White to build up a strong pawn centre with 5.d4! exd4 6.cxd4 Bb4+ 7.Nc3 Nf6 8.O-O.

Black's best reply is **4...Nf6**. Diagram 5. The knight puts pressure on White by attacking e4.

White continues as planned with 5.d4. Diagram 6.

Note that attacking f7 by 5.Ng5? is just a waste of time because Black can defend by castling. Following 5...O-O, White should avoid 6.Bxf7+ Rxf7 7.Nxf7 Kxf7. Trading knight and bishop for rook and pawn is almost always a bad idea early in the game. It leaves White way behind in development.

In case you were wondering, "Giuoco" is pronounced "gee-oak-oh".

Bad for Black is 5...Bb6? 6.dxe5 Ng4 (6...Nxe4? 7.Qd5!) 7.Bxf7+! Kxf7 8.Ng5+ Kf8 9.Qxg4 Nxe5 10.Qg3.

So the game usually goes 5...exd4 6.cxd4. Diagram 7.

If Black retreats 6...Bb6, White responds 7.Nc3 with the better game. (7.e5 gets messy after 7...d5!)

The main line is **6...Bb4+**. Diagram 8. Now White has a choice between the daring 7.Nc3 and the safe 7.Bd2.

**7.Nc3!?** is the *Moller Attack*. White sacrifices a pawn for fun and glory. **7...Nxe4 8.O-O!** Diagram 9. Black must walk a narrow path to stay alive.

Here are some lines.

8...Nxc3? 9.bxc3 Bxc3 10.Ba3! White is winning.

10...Bxa1? 11.Re1+ wins Q 10...d6 11.Rc1 Ba5 12.Qa4 a6 13.Bd5

8...Bxc3 (best) 9.d5! (Not 9.bxc3? d5!)

11.Qd4! Ncd6 12.Qxg7 Qf6 13.Qxf6 Nxf6 14.Re1+ Kf8 15.Bh6+ Kg8 16.Re5! White wins.

For the sensible folks in the crowd, we recommend the solid and promising **7.Bd2!** Diagram 10.

Now Black trades by **7...Bxd2+**. Other moves are worse:

- 7...d6? 8.Bxb4 Nxb4 9.Qa4+ Nc6 10.d5
- 7...d5?! 8.exd5 Nxd5 (8...*Bxd2*+ 9.*Qxd2*) 9.Bxb4 Ncxb4 10.Qb3!
- 7...Nxe4 8.Bxb4 Nxb4 9.Bxf7+! Kxf7 10.Qb3+ d5 11.Ne5+! Ke6 12.Qxb4

White recaptures with **8.Nbxd2**, developing a knight and guarding the pawn on e4. Diagram 11.

Black can easily go wrong here with 8...d6?! White gets a clear advantage by 9.O-O O-O 10.Re1. Also weak is 8...Nxe4?! 9.d5! Nxd2 10.Qxd2 Ne7 11.d6! with a nice attack for White.

Only the move **8...d5!** gives Black a chance for equality. After **9. exd5 Nxd5**, the game would be level following 10.O-O O-O, but White can keep an edge by attacking the knight on d5 with **10.Qb3!** Diagram 12.

Black has several options in this position. Two of them are quite bad.

- 10...Be6? 11.Qxb7 Na5 12.Bb5+
- 10...Qe7+? 11. Kf1! Threatening Bxd5 and Rae1.

Another line is 10...Na5 11.Qa4+ Nc6 (11...c6 12.Bxd5). White can repeat the position with 12.Qb3 or play for a win by 12.Bb5 Bd7 13.O-O O-O 14.Rfe1 (or 14.Qb3!?).

The best defence is 10...Nce7. Black plans to establish a permanent blockade on d5. Play normally continues 11.O-O O-O 12.Rfe1 c6. Black gives extra support to the knight on d5. 13.Ne4! Diagram 13.

White's pieces are well placed. The pawn at d4 is strong and gives the white knights good outposts at e5 and c5. The rook on a1 can be activated by pushing the a-pawn or by moving it to one the central files.