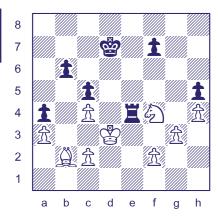

The *Italian Game* starts **1.e4 e5 2.Nf3 Nc6 3.Bc4**. In the last lesson, we looked at 3...Nc6. This time we cover the classical defence **3...Bc5**. Diagram 1.

After this bishop move, the opening is called the *Giuoco Piano*. In Italian, that means "quiet game". They call it quiet because there are usually no loud sacrifices!

In this position, White has several reasonable moves to choose from. But not *4.Ng5?* Qxg5.

If White feels brave, then the Evans Gambit **4.b4!?** is a good try. Diagram 2. The b-pawn is sacrificed for a gain of tempo and a strong centre. A typical line goes 4...Bxb4 5.c3! Ba5 6.O-O d6 7.d4.

Many people like to play **4.Nc3 Nf6 5.d3** here, or 4.d3 Nf6 5.Nc3, which is the same thing. Diagram 3. The white position is all right, but it is not very aggressive. If White wants an advantage in a king pawn opening (1.e4 e5), they must play d4 or f4 at some point to attack the black centre. In this line, it is hard to push either of these pawns, so Black equalizes easily.

The way to challenge Black is to prepare the advance of the d-pawn with **4.c3!** Diagram 4.

The move 4...d6 is not very good here since it allows White to build up a strong pawn centre with 5.d4! exd4 6.cxd4 Bb4+ 7.Nc3 Nf6 8.O-O.