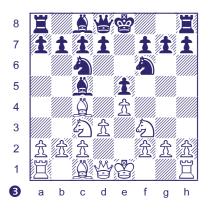

Many people like to play **4.Nc3 Nf6 5.d3** here, or 4.d3 Nf6 5.Nc3, which is the same thing. Diagram 3. The white position is all right, but it is not very aggressive. If White wants an advantage in a king pawn opening (1.e4 e5), they must play d4 or f4 at some point to attack the black centre. In this line, it is hard to push either of these pawns, so Black equalizes easily.