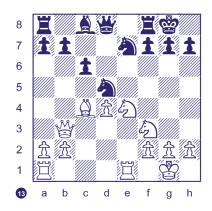

If Black retreats 6...Bb6, White responds 7.Nc3 with the better game. (7.e5 gets messy after 7...d5!)

The main line is **6...Bb4+**. Diagram 8. Now White has a choice between the daring 7.Nc3 and the safe 7.Bd2.

**7.Nc3!?** is the *Moller Attack*. White sacrifices a pawn for fun and glory. **7...Nxe4 8.O-O!** Diagram 9. Black must walk a narrow path to stay alive.

Here are some lines.

8...Nxc3? 9.bxc3 Bxc3 10.Ba3! White is winning.