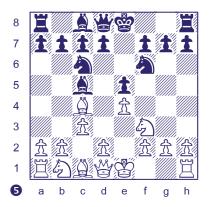

**7.Nc3!?** is the *Moller Attack*. White sacrifices a pawn for fun and glory. **7...Nxe4 8.O-O!** Diagram 9. Black must walk a narrow path to stay alive.

Here are some lines.

8...Nxc3? 9.bxc3 Bxc3 10.Ba3! White is winning.

10...Bxa1? 11.Re1+ wins Q 10...d6 11.Rc1 Ba5 12.Qa4 a6 13.Bd5

8...Bxc3 (best) 9.d5! (Not 9.bxc3? d5!)

11.Qd4! Ncd6 12.Qxg7 Qf6 13.Qxf6 Nxf6 14.Re1+ Kf8 15.Bh6+ Kg8 16.Re5! White wins.

For the sensible folks in the crowd, we recommend the solid and promising **7.Bd2!** Diagram 10.