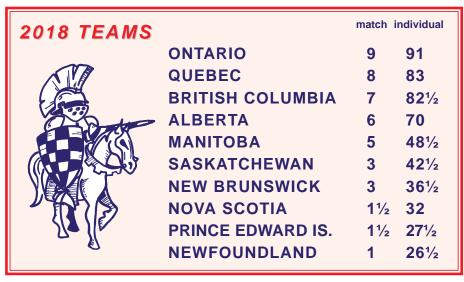

When the last king was toppled on Monday afternoon, Ontario had won their ninth straight championship, with nine players earning medals, including five gold. Nameer Issani (Toronto) won his grade for the fourth time.

Team Quebec finished a strong second, led by Shawn Rodrigue-Lemieux (Montreal) and five-time champ Qiuyu Huang (Montreal). Their only loss was to Ontario, 7½-4½.

British Columbia defeated Alberta 8-4 in the final round to place third. They dominated the lower teams, but lost close matches to Ontario 7½-4½ and Quebec 7-5. Eight players won medals, with gold for Jayden Qu (Surrey), Ethan Song (Burnaby), and Joshua Doknjas.

Alberta came in fourth, and had two silver medalists: Matthew Ivanescu (Edmonton) and Paul Wang (Calgary).

\* previous national champion

A solid Manitoba team won five matches to place fifth, with medals for Derek Ma and Brock Beach (Winnipeg). By the way, the prizes are actually trophies. We just talk about them as if they're medals, like at the Olympics.

The *Most Improved Team* was Nova Scotia, with 7 more points than 2017. New Brunswick jumped three places in the standings, from 9th to 6th, and received the plaque for *Top Atlantic Team*. They scored 19-17 against the other Atlantic provinces, tying their matches versus PEI and Nova Scotia.

The 2018 finals will be in Vancouver. See you there!

| 2018 MEDALS             | GOLD       | SILVER | BRONZE | <b>1/2</b> |
|-------------------------|------------|--------|--------|------------|
| ONTARIO                 | 5          | 3      | 1      | )n         |
| QUEBEC                  | 3          | 4      |        | W.         |
| <b>BRITISH COLUMBIA</b> | 3          | 2      | 3      | (F)        |
| ALBERTA                 |            | 2      | 3      |            |
| <b>NEW BRUNSWICK</b>    | 1          |        |        |            |
| MANITOBA                |            | 1      | 1      | 1          |
| NOVA SCOTIA             |            |        | 2      | " )"       |
| SASKATCHEWAN            |            |        | 1      | 4          |
| PRINCE EDWARD IS        | <b>S</b> . |        | 1      |            |