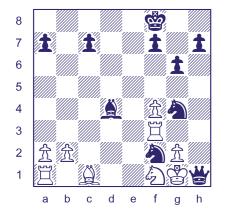

The ending in diagram 3 shows 8 how the opposition works in a 7 more complicated way. 6

We begin with White to play. 5 The obvious move 1.Kd5? lets 4 Black take the opposition by 3 1...Kd7. This draws the game 2 because the white king cannot 1 find a way forward. 2.Kc5 Kc7 (3) a b 3.Kd5 Kd7 4.Kc5 Kc7 1/2-1/2

The winning move is 1.Kc5! The kings are on the same line (diagonal) with one empty square in between. It's Black's turn, so White has the opposition. After 1...Kd7 White plays 2.Kd5, taking the opposition along the d-file.

Black cannot allow the white king to reach e6, and replies 2...Ke7. Now the advanced white king can win the black f-pawn by forcing his way around the side and along the 6th and 7th ranks. This method is called "outflanking". 3.Kc6! Ke8 (*3...Kf7 4.Kd7*) 4.Kd6 Kf7 5.Kd7 Kf8 6.Ke6 Kg7 7.Ke7 Kg8 8.Kxf6 1-0

Next we go back to diagram 3 and make it Black to move. After 1...Kd6, Black has the opposition. This time White must play accurately to hold the draw. Let's look at three different moves.

2.Ke3? is the blunder. Black replies 2...Ke5 and then wins the white g-pawn. 3.Kf3 Kd4 Outflanking. 4.Kf2 Ke4 5.Kg3 Ke3 6.Kg2 Kf4 7.Kh3 Kf3 8.Kh2 Kxg4 0-1

2.Kd3 looks like a losing move after 2...Kd5. Black takes the opposition and will capture the white g-pawn, but White can hold the draw by going the long way around to take the black f-pawn. 3.Kc3! (3.*Ke3*? *Ke5* 4.*Kf3 Kd4* 0-1) 3...Ke4 4.Kc4 Kf4 5.Kd5 Kxg4 6.Ke6 Kh5 7.Kxf6 g4 The race is on. 8.Ke7 g3 9.f6 g2 10.f7 g1=Q 11.f8=Q  $\frac{1}{2}$ - $\frac{1}{2}$ 

The simplest way to draw is 2.Ke4. When Black tries to outflank with 2...Kc5, White answers 3.Ke3, taking the diagonal opposition. Then 3...Kd5 is met by 4.Kd3 with opposition on the d-file; and 3...Kc4 is defended by 4.Ke4 with opposition on the 4th rank. Game drawn.