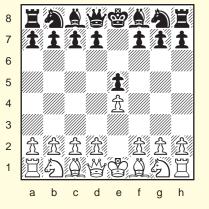

Sometimes the battle is decided by a face-off between the two kings. A situation called "the opposition".

The opposition happens when the kings are opposite each other on the same line, separated by one empty square. Diagram 1 is a basic example.

The opposition can be used for two different reasons:

- 1) to prevent the opponent's king from advancing.
- 2) to force your own king forward.

When the kings are opposite each other, we say that the player who is not on the move "has the opposition". If it's Black's turn, White has the opposition. If it's White's turn, Black has the opposition.