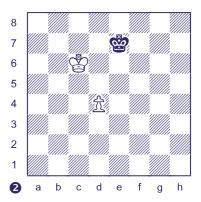

Returning to diagram 1, let's say that it is Black to play. Then White wins the game by using the opposition to force their king forward to the 6th rank ahead of their pawn. 1...Kd7 2.Kd5! Taking the opposition on the d-file. (*not 2.d5? Ke7 draw*) The black king has to move aside now and allow the white king to reach c6 or e6. 2...Ke7 (2...Kc7 3.Ke6 wins in a similar way.) 3.Kc6. See diagram 2.

Two easy wins for White are 3...Ke8 4.Kc7 Ke7 5.d5 1-0 and 3...Ke6 4.d5+ Ke7 5.Kc7 1-0. A little trickier is 3...Kd8. White can retake the opposition then with 4.Kd6. Black has to move aside again and the white king will reach c7 or e7. From there, he controls the pawn's path to promotion. 4...Ke8 5.Kc7 1-0