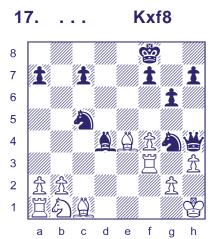

Sometimes the battle is decided by a face-off between the two kings. A situation called "the opposition".

The opposition happens when the kings are opposite each other on the same line, separated by one empty square. Diagram 1 is a basic example.

The opposition can be used for two different reasons:

- 1) to prevent the opponent's king from advancing.
- 2) to force your own king forward.

When the kings are opposite each other, we say that the player who is not on the move "has the opposition". If it's Black's turn, White has the opposition. If it's White's turn, Black has the opposition.

In this position, if it is White to play, Black uses the opposition to draw the game by not allowing the white king to come forward. 1.Kd5 Kd7 2.Kc5 Kc7 3.Kd5 Kd7 4.Ke5 Ke7 5.Kd5 Kd7 and White cannot make any progress.

Note that pushing the pawn also leads to a draw. 1.d5 Kd7

Scholar's Mate 146

2.Ke4 Kd6 3.Kd4 Kd7 4.Kc5 Kc7 (*not* 4...Ke7? 5.Kc6 1-0) 5.d6+ Kd7 Block the pawn when you can. 6.Kd5 Kd8! If you must retreat, stay on the same file as the pawn. (*not* 6...Kc8? 7.Kc6 Kd8 8.d7 Ke7 9.Kc7 1-0) 7.Kc6 Kc8 8.d7+ Kd8 9.Kd6 stalemate.

Returning to diagram 1, let's say that it is Black to play. Then White wins the game by using the opposition to force their king forward to the 6th rank ahead of their pawn. 1...Kd7 2.Kd5! Taking the opposition on the d-file. (*not 2.d5? Ke7 draw*) The black king has to move aside now and allow the white king to reach c6 or e6. 2...Ke7 (2...Kc7 3.Ke6 wins in a similar way.) 3.Kc6. See diagram 2.

Two easy wins for White are 3...Ke8 4.Kc7 Ke7 5.d5 1-0 and 3...Ke6 4.d5+ Ke7 5.Kc7 1-0. A little trickier is 3...Kd8. White can retake the opposition then with 4.Kd6. Black has to move aside again and the white king will reach c7 or e7. From there, he controls the pawn's path to promotion. 4...Ke8 5.Kc7 1-0