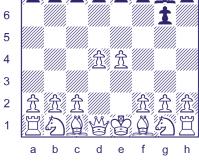

Sometimes the battle is decided by a face-off between the two kings. A situation called "the opposition".

The opposition happens when the kings are opposite each other on the same line, separated by one empty square. Diagram 1 is a basic example.

The opposition can be used for two different reasons:

- 1) to prevent the opponent's king from advancing.
- 2) to force your own king forward.

When the kings are opposite each other, we say that the player who is not on the move "has the opposition". If it's Black's turn, White has the opposition. If it's White's turn, Black has the opposition.