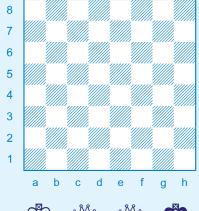

Sometimes the battle is decided by a face-off between the two kings. A situation called "the opposition".

The opposition happens when the kings are opposite each other on the same line, separated by one empty square. Diagram 1 is a basic example.

The opposition can be used for two different reasons:

- 1) to prevent the opponent's king from advancing.
- 2) to force your own king forward.

When the kings are opposite each other, we say that the player who is not on the move "has the opposition". If it's Black's turn, White has the opposition. If it's White's turn, Black has the opposition.

In this position, if it is White to play, Black uses the opposition to draw the game by not allowing the white king to come forward. 1.Kd5 Kd7 2.Kc5 Kc7 3.Kd5 Kd7 4.Ke5 Ke7 5.Kd5 Kd7 and White cannot make any progress.

Note that pushing the pawn also leads to a draw. 1.d5 Kd7

Scholar's Mate 146

2.Ke4 Kd6 3.Kd4 Kd7 4.Kc5 Kc7 (*not* 4...Ke7? 5.Kc6 1-0) 5.d6+ Kd7 Block the pawn when you can. 6.Kd5 Kd8! If you must retreat, stay on the same file as the pawn. (*not* 6...Kc8? 7.Kc6 Kd8 8.d7 Ke7 9.Kc7 1-0) 7.Kc6 Kc8 8.d7+ Kd8 9.Kd6 stalemate.

Returning to diagram 1, let's say that it is Black to play. Then White wins the game by using the opposition to force their king forward to the 6th rank ahead of their pawn. 1...Kd7 2.Kd5! Taking the opposition on the d-file. (*not 2.d5? Ke7 draw*) The black king has to move aside now and allow the white king to reach c6 or e6. 2...Ke7 (2...Kc7 3.Ke6 wins in a similar way.) 3.Kc6. See diagram 2.

Two easy wins for White are 3...Ke8 4.Kc7 Ke7 5.d5 1-0 and 3...Ke6 4.d5+ Ke7 5.Kc7 1-0. A little trickier is 3...Kd8. White can retake the opposition then with 4.Kd6. Black has to move aside again and the white king will reach c7 or e7. From there, he controls the pawn's path to promotion. 4...Ke8 5.Kc7 1-0