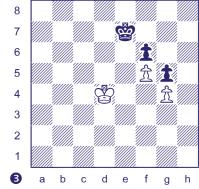

Sometimes the battle is decided by a face-off between the two kings. A situation called "the opposition".

The opposition happens when the kings are opposite each other on the same line, separated by one empty square. Diagram 1 is a basic example.

The opposition can be used for two different reasons:

- 1) to prevent the opponent's king from advancing.
- 2) to force your own king forward.

When the kings are opposite each other, we say that the player who is not on the move "has the opposition". If it's Black's turn, White has the opposition. If it's White's turn, Black has the opposition.

In this position, if it is White to play, Black uses the opposition to draw the game by not allowing the white king to come forward. 1.Kd5 Kd7 2.Kc5 Kc7 3.Kd5 Kd7 4.Ke5 Ke7 5.Kd5 Kd7 and White cannot make any progress.

Note that pushing the pawn also leads to a draw. 1.d5 Kd7

Scholar's Mate 146

2.Ke4 Kd6 3.Kd4 Kd7 4.Kc5 Kc7 (*not* 4...Ke7? 5.Kc6 1-0) 5.d6+ Kd7 Block the pawn when you can. 6.Kd5 Kd8! If you must retreat, stay on the same file as the pawn. (*not* 6...Kc8? 7.Kc6 Kd8 8.d7 Ke7 9.Kc7 1-0) 7.Kc6 Kc8 8.d7+ Kd8 9.Kd6 stalemate.

Returning to diagram 1, let's say that it is Black to play. Then White wins the game by using the opposition to force their king forward to the 6th rank ahead of their pawn. 1...Kd7 2.Kd5! Taking the opposition on the d-file. (*not 2.d5? Ke7 draw*) The black king has to move aside now and allow the white king to reach c6 or e6. 2...Ke7 (2...Kc7 3.Ke6 wins in a similar way.) 3.Kc6. See diagram 2.

Two easy wins for White are 3...Ke8 4.Kc7 Ke7 5.d5 1-0 and 3...Ke6 4.d5+ Ke7 5.Kc7 1-0. A little trickier is 3...Kd8. White can retake the opposition then with 4.Kd6. Black has to move aside again and the white king will reach c7 or e7. From there, he controls the pawn's path to promotion. 4...Ke8 5.Kc7 1-0