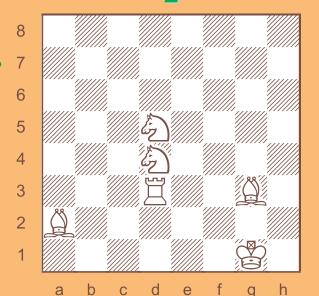

# FOR MORE INFORMATION AND REGISTRATION FEES CHESS' N MATH ASSOCIATION

Toronto Montreal 416 488-5506 514 845-8352

25

**Solutions** 

Scholar's Mate 146

Lily's Puzzler

55

Many endgames are decided by king play. An active and advanced king can make all the difference.

Sometimes the battle is decided by a face-off between the two kings. A situation called "the opposition".

The opposition happens when the kings are opposite each other on the same line, separated by one empty square. Diagram 1 is a basic example.

The opposition can be used for two different reasons:

- 1) to prevent the opponent's king from advancing.
- 2) to force your own king forward.

When the kings are opposite each other, we say that the player who is not on the move "has the opposition". If it's Black's turn, White has the opposition. If it's White's turn, Black has the opposition.

In this position, if it is White to play, Black uses the opposition to draw the game by not allowing the white king to come forward. 1.Kd5 Kd7 2.Kc5 Kc7 3.Kd5 Kd7 4.Ke5 Ke7 5.Kd5 Kd7 and White cannot make any progress.

Note that pushing the pawn also leads to a draw. 1.d5 Kd7

Scholar's Mate 146

2.Ke4 Kd6 3.Kd4 Kd7 4.Kc5 Kc7 (*not* 4...Ke7? 5.Kc6 1-0) 5.d6+ Kd7 Block the pawn when you can. 6.Kd5 Kd8! If you must retreat, stay on the same file as the pawn. (*not* 6...Kc8? 7.Kc6 Kd8 8.d7 Ke7 9.Kc7 1-0) 7.Kc6 Kc8 8.d7+ Kd8 9.Kd6 stalemate.

Returning to diagram 1, let's say that it is Black to play. Then White wins the game by using the opposition to force their king forward to the 6th rank ahead of their pawn. 1...Kd7 2.Kd5! Taking the opposition on the d-file. (*not 2.d5? Ke7 draw*) The black king has to move aside now and allow the white king to reach c6 or e6. 2...Ke7 (2...Kc7 3.Ke6 wins in a similar way.) 3.Kc6. See diagram 2.

Two easy wins for White are 3...Ke8 4.Kc7 Ke7 5.d5 1-0 and 3...Ke6 4.d5+ Ke7 5.Kc7 1-0. A little trickier is 3...Kd8. White can retake the opposition then with 4.Kd6. Black has to move aside again and the white king will reach c7 or e7. From there, he controls the pawn's path to promotion. 4...Ke8 5.Kc7 1-0

The ending in diagram 3 shows 8 how the opposition works in a 7 more complicated way. 6

We begin with White to play. 5 The obvious move 1.Kd5? lets 4 Black take the opposition by 3 1...Kd7. This draws the game 2 because the white king cannot 1 find a way forward. 2.Kc5 Kc7 (3) a b 3.Kd5 Kd7 4.Kc5 Kc7 1/2-1/2

The winning move is 1.Kc5! The kings are on the same line (diagonal) with one empty square in between. It's Black's turn, so White has the opposition. After 1...Kd7 White plays 2.Kd5, taking the opposition along the d-file.

Black cannot allow the white king to reach e6, and replies 2...Ke7. Now the advanced white king can win the black f-pawn by forcing his way around the side and along the 6th and 7th ranks. This method is called "outflanking". 3.Kc6! Ke8 (*3...Kf7 4.Kd7*) 4.Kd6 Kf7 5.Kd7 Kf8 6.Ke6 Kg7 7.Ke7 Kg8 8.Kxf6 1-0

Next we go back to diagram 3 and make it Black to move. After 1...Kd6, Black has the opposition. This time White must play accurately to hold the draw. Let's look at three different moves.

2.Ke3? is the blunder. Black replies 2...Ke5 and then wins the white g-pawn. 3.Kf3 Kd4 Outflanking. 4.Kf2 Ke4 5.Kg3 Ke3 6.Kg2 Kf4 7.Kh3 Kf3 8.Kh2 Kxg4 0-1

2.Kd3 looks like a losing move after 2...Kd5. Black takes the opposition and will capture the white g-pawn, but White can hold the draw by going the long way around to take the black f-pawn. 3.Kc3! (3.*Ke3*? *Ke5* 4.*Kf3 Kd4* 0-1) 3...Ke4 4.Kc4 Kf4 5.Kd5 Kxg4 6.Ke6 Kh5 7.Kxf6 g4 The race is on. 8.Ke7 g3 9.f6 g2 10.f7 g1=Q 11.f8=Q  $\frac{1}{2}$ - $\frac{1}{2}$ 

The simplest way to draw is 2.Ke4. When Black tries to outflank with 2...Kc5, White answers 3.Ke3, taking the diagonal opposition. Then 3...Kd5 is met by 4.Kd3 with opposition on the d-file; and 3...Kc4 is defended by 4.Ke4 with opposition on the 4th rank. Game drawn.