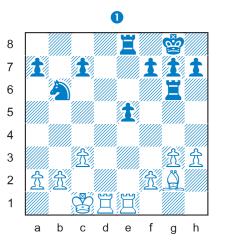

The ending in diagram 3 shows 8 how the opposition works in a 7 more complicated way. 6

We begin with White to play. 5 The obvious move 1.Kd5? lets 4 Black take the opposition by 3 1...Kd7. This draws the game 2 because the white king cannot 1 find a way forward. 2.Kc5 Kc7 (3) a b 3.Kd5 Kd7 4.Kc5 Kc7 1/2-1/2

The winning move is 1.Kc5! The kings are on the same line (diagonal) with one empty square in between. It's Black's turn, so White has the opposition. After 1...Kd7 White plays 2.Kd5, taking the opposition along the d-file.

Black cannot allow the white king to reach e6, and replies 2...Ke7. Now the advanced white king can win the black f-pawn by forcing his way around the side and along the 6th and 7th ranks. This method is called "outflanking". 3.Kc6! Ke8 (*3...Kf7 4.Kd7*) 4.Kd6 Kf7 5.Kd7 Kf8 6.Ke6 Kg7 7.Ke7 Kg8 8.Kxf6 1-0

Next we go back to diagram 3 and make it Black to move. After 1...Kd6, Black has the opposition. This time White must play accurately to hold the draw. Let's look at three different moves.

2.Ke3? is the blunder. Black replies 2...Ke5 and then wins the white g-pawn. 3.Kf3 Kd4 Outflanking. 4.Kf2 Ke4 5.Kg3 Ke3 6.Kg2 Kf4 7.Kh3 Kf3 8.Kh2 Kxg4 0-1

2.Kd3 looks like a losing move after 2...Kd5. Black takes the opposition and will capture the white g-pawn, but White can hold the draw by going the long way around to take the black f-pawn. 3.Kc3! (3.*Ke3*? *Ke5* 4.*Kf3 Kd4* 0-1) 3...Ke4 4.Kc4 Kf4 5.Kd5 Kxg4 6.Ke6 Kh5 7.Kxf6 g4 The race is on. 8.Ke7 g3 9.f6 g2 10.f7 g1=Q 11.f8=Q  $\frac{1}{2}$ - $\frac{1}{2}$ 

The simplest way to draw is 2.Ke4. When Black tries to outflank with 2...Kc5, White answers 3.Ke3, taking the diagonal opposition. Then 3...Kd5 is met by 4.Kd3 with opposition on the d-file; and 3...Kc4 is defended by 4.Ke4 with opposition on the 4th rank. Game drawn.