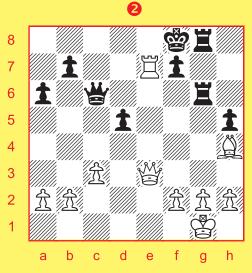

Returning to diagram 1, let's say that it is Black to play. Then White wins the game by using the opposition to force their king forward to the 6th rank ahead of their pawn. 1...Kd7 2.Kd5! Taking the opposition on the d-file. (*not 2.d5? Ke7 draw*) The black king has to move aside now and allow the white king to reach c6 or e6. 2...Ke7 (2...Kc7 3.Ke6 wins in a similar way.) 3.Kc6. See diagram 2.

Two easy wins for White are 3...Ke8 4.Kc7 Ke7 5.d5 1-0 and 3...Ke6 4.d5+ Ke7 5.Kc7 1-0. A little trickier is 3...Kd8. White can retake the opposition then with 4.Kd6. Black has to move aside again and the white king will reach c7 or e7. From there, he controls the pawn's path to promotion. 4...Ke8 5.Kc7 1-0