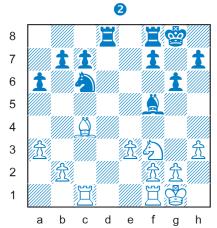

Returning to diagram 1, let's say that it is Black to play. Then White wins the game by using the opposition to force their king forward to the 6th rank ahead of their pawn. 1...Kd7 2.Kd5! Taking the opposition on the d-file. (*not 2.d5? Ke7 draw*) The black king has to move aside now and allow the white king to reach c6 or e6. 2...Ke7 (2...Kc7 3.Ke6 wins in a similar way.) 3.Kc6. See diagram 2.