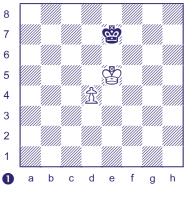

Sometimes the battle is decided by a face-off between the two kings. A situation called "the opposition".

The opposition happens when the kings are opposite each other on the same line, separated by one empty square. Diagram 1 is a basic example.

In this position, if it is White to play, Black uses the opposition to draw the game by not allowing the white king to come forward. 1.Kd5 Kd7 2.Kc5 Kc7 3.Kd5 Kd7 4.Ke5 Ke7 5.Kd5 Kd7 and White cannot make any progress.

Note that pushing the pawn also leads to a draw. 1.d5 Kd7

Scholar's Mate 146

2.Ke4 Kd6 3.Kd4 Kd7 4.Kc5 Kc7 (*not* 4...Ke7? 5.Kc6 1-0) 5.d6+ Kd7 Block the pawn when you can. 6.Kd5 Kd8! If you must retreat, stay on the same file as the pawn. (*not* 6...Kc8? 7.Kc6 Kd8 8.d7 Ke7 9.Kc7 1-0) 7.Kc6 Kc8 8.d7+ Kd8 9.Kd6 stalemate.

Returning to diagram 1, let's say that it is Black to play. Then White wins the game by using the opposition to force their king forward to the 6th rank ahead of their pawn. 1...Kd7 2.Kd5! Taking the opposition on the d-file. (*not 2.d5? Ke7 draw*) The black king has to move aside now and allow the white king to reach c6 or e6. 2...Ke7 (2...Kc7 3.Ke6 wins in a similar way.) 3.Kc6. See diagram 2.