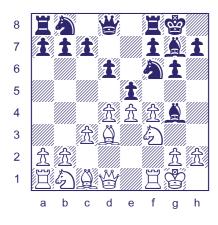

The ending in diagram 3 shows 8 how the opposition works in a 7 more complicated way. 6

We begin with White to play. 5 The obvious move 1.Kd5? lets 4 Black take the opposition by 3 1...Kd7. This draws the game 2 because the white king cannot 1 find a way forward. 2.Kc5 Kc7 (3) a b 3.Kd5 Kd7 4.Kc5 Kc7 1/2-1/2

The winning move is 1.Kc5! The kings are on the same line (diagonal) with one empty square in between. It's Black's turn, so White has the opposition. After 1...Kd7 White plays 2.Kd5, taking the opposition along the d-file.

Black cannot allow the white king to reach e6, and replies 2...Ke7. Now the advanced white king can win the black f-pawn by forcing his way around the side and along the 6th and 7th ranks. This method is called "outflanking". 3.Kc6! Ke8 (*3...Kf7 4.Kd7*) 4.Kd6 Kf7 5.Kd7 Kf8 6.Ke6 Kg7 7.Ke7 Kg8 8.Kxf6 1-0

Next we go back to diagram 3 and make it Black to move. After 1...Kd6, Black has the opposition. This time White must play accurately to hold the draw. Let's look at three different moves.

2.Ke3? is the blunder. Black replies 2...Ke5 and then wins the white g-pawn. 3.Kf3 Kd4 Outflanking. 4.Kf2 Ke4 5.Kg3 Ke3 6.Kg2 Kf4 7.Kh3 Kf3 8.Kh2 Kxg4 0-1