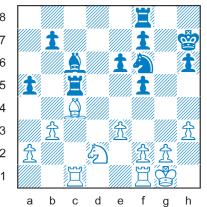

The ending in diagram 3 shows 8 how the opposition works in a 7 more complicated way. 6

We begin with White to play. 5 The obvious move 1.Kd5? lets 4 Black take the opposition by 3 1...Kd7. This draws the game 2 because the white king cannot 1 find a way forward. 2.Kc5 Kc7 (3) a b 3.Kd5 Kd7 4.Kc5 Kc7 1/2-1/2

The winning move is 1.Kc5! The kings are on the same line (diagonal) with one empty square in between. It's Black's turn, so White has the opposition. After 1...Kd7 White plays 2.Kd5, taking the opposition along the d-file.

Next we go back to diagram 3 and make it Black to move. After 1...Kd6, Black has the opposition. This time White must play accurately to hold the draw. Let's look at three different moves.

2.Ke3? is the blunder. Black replies 2...Ke5 and then wins the white g-pawn. 3.Kf3 Kd4 Outflanking. 4.Kf2 Ke4 5.Kg3 Ke3 6.Kg2 Kf4 7.Kh3 Kf3 8.Kh2 Kxg4 0-1