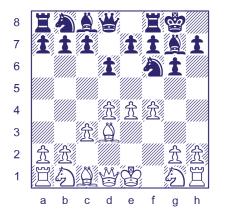

Returning to diagram 1, let's say that it is Black to play. Then White wins the game by using the opposition to force their king forward to the 6th rank ahead of their pawn. 1...Kd7 2.Kd5! Taking the opposition on the d-file. (*not 2.d5? Ke7 draw*) The black king has to move aside now and allow the white king to reach c6 or e6. 2...Ke7 (2...Kc7 3.Ke6 wins in a similar way.) 3.Kc6. See diagram 2.

Two easy wins for White are 3...Ke8 4.Kc7 Ke7 5.d5 1-0 and 3...Ke6 4.d5+ Ke7 5.Kc7 1-0. A little trickier is 3...Kd8. White can retake the opposition then with 4.Kd6. Black has to move aside again and the white king will reach c7 or e7. From there, he controls the pawn's path to promotion. 4...Ke8 5.Kc7 1-0