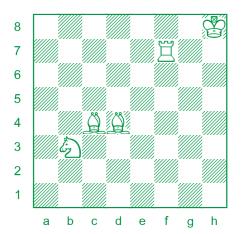

### ROOK + 2 PAWNS vs. ROOK

Winning this game with White is harder than it looks. The white king and pawns must advance together and not let the black king set up a blockade. The rooks work better at a distance: White's from the side (on the a-file or h-file), and Black's from behind the pawns (on the 1st rank). Losing a pawn usually means a draw.

ROOK + 4 PAWNS vs. ROOK + 3 PAWNS

Play this game from both sides. As White, your goal is to win. As Black, not to lose. Neither side is easy.

White aims for a winning Lucena position, and Black for the Philidor draw. See our classes in *Scholar's Mate* issues 122 and 123.

### **ROOK GAME**

This game is the all-purpose exercise for rook endings. The "opening play" is a little strange, but usually after about 10 moves, a normal "game-like" position arises. Then the real practice begins.