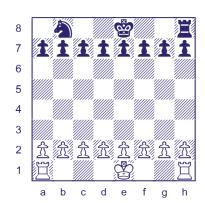

ROOK + 4 PAWNS vs. ROOK + 3 PAWNS

Play this game from both sides. As White, your goal is to win. As Black, not to lose. Neither side is easy.

White aims for a winning Lucena position, and Black for the Philidor draw. See our classes in *Scholar's Mate* issues 122 and 123.