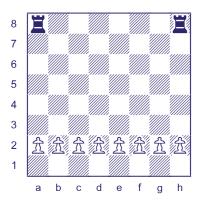

### ROOKS vs. PAWNS

This basic practice game is a battle between two mighty rooks and eight passed pawns. There are no kings. It is the only exercise with special rules. The others are all played like normal games.

### **RULES**

- 1. White wins if a pawn reaches the last rank safely.
- 2. Black wins by capturing all of the pawns.
- 3. White makes the first two moves. (Some people like a3 and h3; others e4 and d4.)

Play this exercise from both sides. Eventually you will find that the rooks have the advantage. If you want to make it tougher on the rooks, change the rules so that White wins by getting a pawn to the last rank, even if it can be captured immediately. Or, to make it tougher on the pawns, change the rules so that White only has one move on their first turn.