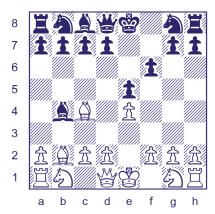

### ROOKS vs. PAWNS

This basic practice game is a battle between two mighty rooks and eight passed pawns. There are no kings. It is the only exercise with special rules. The others are all played like normal games.

### **RULES**

- 1. White wins if a pawn reaches the last rank safely.
- 2. Black wins by capturing all of the pawns.
- 3. White makes the first two moves. (Some people like a3 and h3; others e4 and d4.)

Play this exercise from both sides. Eventually you will find that the rooks have the advantage. If you want to make it tougher on the rooks, change the rules so that White wins by getting a pawn to the last rank, even if it can be captured immediately. Or, to make it tougher on the pawns, change the rules so that White only has one move on their first turn.