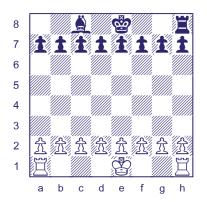

### ROOK + 2 PAWNS vs. ROOK

Winning this game with White is harder than it looks. The white king and pawns must advance together and not let the black king set up a blockade. The rooks work better at a distance: White's from the side (on the a-file or h-file), and Black's from behind the pawns (on the 1st rank). Losing a pawn usually means a draw.