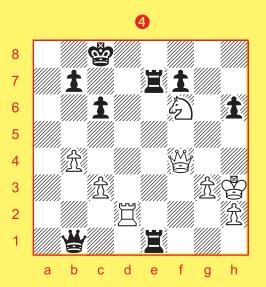

It's best to do the exercises with a stronger player, or at least somebody as good as you. If you have trouble finding an opponent, you can also do most of them on a computer. Programs usually have a feature that lets you set up positions.