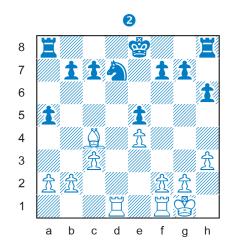

### ROOKS vs. PAWNS

This basic practice game is a battle between two mighty rooks and eight passed pawns. There are no kings. It is the only exercise with special rules. The others are all played like normal games.

### **RULES**

- 1. White wins if a pawn reaches the last rank safely.
- 2. Black wins by capturing all of the pawns.
- 3. White makes the first two moves. (Some people like a3 and h3; others e4 and d4.)

Play this exercise from both sides. Eventually you will find that the rooks have the advantage. If you want to make it tougher on the rooks, change the rules so that White wins by getting a pawn to the last rank, even if it can be captured immediately. Or, to make it tougher on the pawns, change the rules so that White only has one move on their first turn.