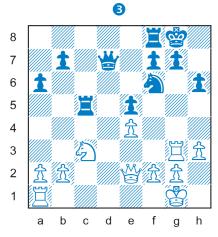

ROOK + 4 PAWNS vs. ROOK + 3 PAWNS

Play this game from both sides. As White, your goal is to win. As Black, not to lose. Neither side is easy.

White aims for a winning Lucena position, and Black for the Philidor draw. See our classes in *Scholar's Mate* issues 122 and 123.