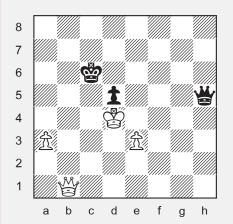

### ROOK + 2 PAWNS vs. ROOK

Winning this game with White is harder than it looks. The white king and pawns must advance together and not let the black king set up a blockade. The rooks work better at a distance: White's from the side (on the a-file or h-file), and Black's from behind the pawns (on the 1st rank). Losing a pawn usually means a draw.