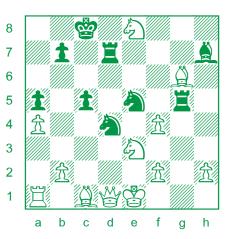

### ROOKS vs. PAWNS

This basic practice game is a battle between two mighty rooks and eight passed pawns. There are no kings. It is the only exercise with special rules. The others are all played like normal games.

### **RULES**

- 1. White wins if a pawn reaches the last rank safely.
- 2. Black wins by capturing all of the pawns.
- 3. White makes the first two moves. (Some people like a3 and h3; others e4 and d4.)

Play this exercise from both sides. Eventually you will find that the rooks have the advantage. If you want to make it tougher on the rooks, change the rules so that White wins by getting a pawn to the last rank, even if it can be captured immediately. Or, to make it tougher on the pawns, change the rules so that White only has one move on their first turn.