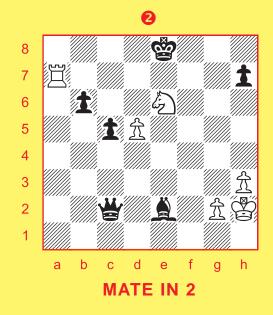

It's best to do the exercises with a stronger player, or at least somebody as good as you. If you have trouble finding an opponent, you can also do most of them on a computer. Programs usually have a feature that lets you set up positions.