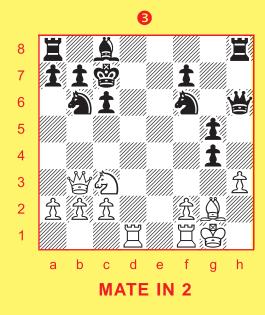

It's best to do the exercises with a stronger player, or at least somebody as good as you. If you have trouble finding an opponent, you can also do most of them on a computer. Programs usually have a feature that lets you set up positions.