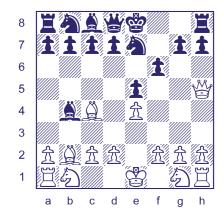

### ROOK + 2 PAWNS vs. ROOK

Winning this game with White is harder than it looks. The white king and pawns must advance together and not let the black king set up a blockade. The rooks work better at a distance: White's from the side (on the a-file or h-file), and Black's from behind the pawns (on the 1st rank). Losing a pawn usually means a draw.

ROOK + 4 PAWNS vs. ROOK + 3 PAWNS

Play this game from both sides. As White, your goal is to win. As Black, not to lose. Neither side is easy.

White aims for a winning Lucena position, and Black for the Philidor draw. See our classes in *Scholar's Mate* issues 122 and 123.