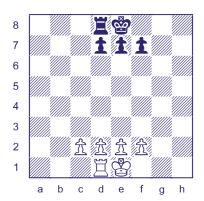

ROOK + 4 PAWNS vs. ROOK + 3 PAWNS

Play this game from both sides. As White, your goal is to win. As Black, not to lose. Neither side is easy.

White aims for a winning Lucena position, and Black for the Philidor draw. See our classes in *Scholar's Mate* issues 122 and 123.