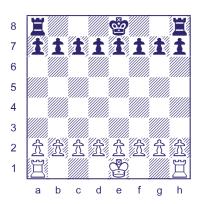

### ROOKS vs. PAWNS

This basic practice game is a battle between two mighty rooks and eight passed pawns. There are no kings. It is the only exercise with special rules. The others are all played like normal games.

### **RULES**

- 1. White wins if a pawn reaches the last rank safely.
- 2. Black wins by capturing all of the pawns.
- 3. White makes the first two moves. (Some people like a3 and h3; others e4 and d4.)

Play this exercise from both sides. Eventually you will find that the rooks have the advantage. If you want to make it tougher on the rooks, change the rules so that White wins by getting a pawn to the last rank, even if it can be captured immediately. Or, to make it tougher on the pawns, change the rules so that White only has one move on their first turn.