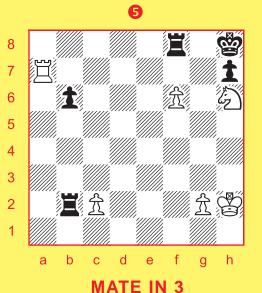

It's best to do the exercises with a stronger player, or at least somebody as good as you. If you have trouble finding an opponent, you can also do most of them on a computer. Programs usually have a feature that lets you set up positions.