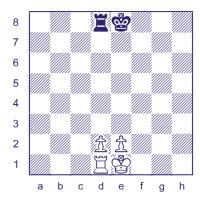

### ROOK + 2 PAWNS vs. ROOK

Winning this game with White is harder than it looks. The white king and pawns must advance together and not let the black king set up a blockade. The rooks work better at a distance: White's from the side (on the a-file or h-file), and Black's from behind the pawns (on the 1st rank). Losing a pawn usually means a draw.