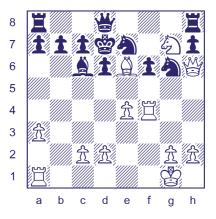

### ROOKS vs. PAWNS

This basic practice game is a battle between two mighty rooks and eight passed pawns. There are no kings. It is the only exercise with special rules. The others are all played like normal games.

### **RULES**

- 1. White wins if a pawn reaches the last rank safely.
- 2. Black wins by capturing all of the pawns.
- 3. White makes the first two moves. (Some people like a3 and h3; others e4 and d4.)

Play this exercise from both sides. Eventually you will find that the rooks have the advantage. If you want to make it tougher on the rooks, change the rules so that White wins by getting a pawn to the last rank, even if it can be captured immediately. Or, to make it tougher on the pawns, change the rules so that White only has one move on their first turn.