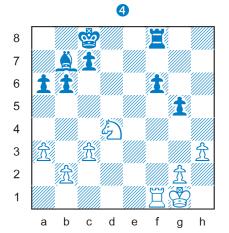

### ROOK + 2 PAWNS vs. ROOK

Winning this game with White is harder than it looks. The white king and pawns must advance together and not let the black king set up a blockade. The rooks work better at a distance: White's from the side (on the a-file or h-file), and Black's from behind the pawns (on the 1st rank). Losing a pawn usually means a draw.